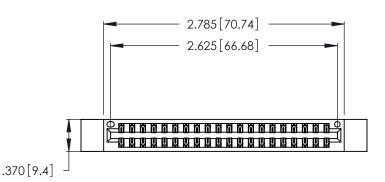

THIS IS A C.A.D. GENERATED DRAWING DO NOT MAKE MANUAL REVISIONS TO MASTER.

1

| 346/396 SERIES CARD EDGE CONNECTOR |
|------------------------------------|
| PART NUMBER: 346-040-522-212       |

**EDAC INC** TORONTO, ONTARIO CANADA

THESE DRAWINGS AND SPECIFICATIONS ARE THE PROPERTY OF EDAC INC., AND SHALL NOT BE REPRODUCED, OR COPIED OR USED AS THE BASIS FOR THE MANUFACTURE OR SALE OF APPARATUS WITHOUT WRITTEN PERMISSION.

| ACAD REFERENCE NO. |       | 346-ENG-MASTER |           |
|--------------------|-------|----------------|-----------|
| DRAWN:             | J.LEE | DATE: AF       | PR. 22/09 |
| CHECKED:           |       | DATE:          |           |
| SCALE:             | N.T.S | SHEET          | OF 2      |
| DRAWING NUMBER     |       |                | ISSUE     |
| 346-ENG-MASTER     |       |                | 1         |