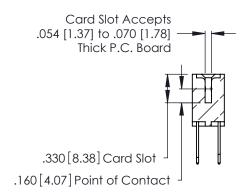

THIS IS A C.A.D. GENERATED DRAWING DO NOT MAKE MANUAL REVISIONS TO MASTER.

ISSUE NUMBER

ORIGINAL

1

**Contact Code 555** 

Contact Code 556

**Contact Code 558** 

**Contact Code 559** 

**Contact Code 560** 

INSULATOR MATERIAL: THERMOPLASTIC POLYESTER, UL 94V-0 CONTACT MATERIAL; COPPER, NICKEL, TIN ALLOY CA-725 CONTACT PLATING: GOLD ON THE MATING AREA, TIN-LEAD

ON THE CONTACT TAILS, NICKEL UNDERPLATE

346/396 SERIES CARD EDGE CONNECTOR CONTACT CODE 555,556,558,559,560 DIMENSIONS

YOUR CONNECTION TO QUALITY & SERVICE

**EDAC INC** TORONTO, ONTARIO CANADA

THESE DRAWINGS AND SPECIFICATIONS ARE THE PROPERTY OF EDAC INC.,AND SHALL NOT BE REPRODUCED, OR COPIED OR USED AS THE BASIS FOR THE MANUFACTURE OR SALE OF APPARATUS WITHOUT WRITTEN PERMISSION.