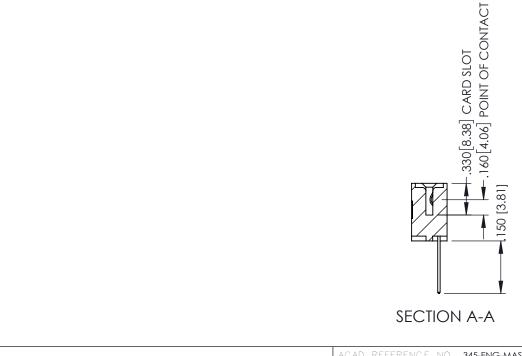

## 345/395 SERIES CARD EDGE CONNECTOR CONTACT CODE 555,556,558,559,560 DIMENSIONS

YOUR CONNECTION TO QUALITY & SERVICE

|   | ACAD REFERENCE NO. 345-ENG-MASTER |                  |  |  |  |  |  |
|---|-----------------------------------|------------------|--|--|--|--|--|
|   | DRAWN: R.STA.MONICA               | DATE:MAY.16/2017 |  |  |  |  |  |
| , | CHECKED:                          | DATE:            |  |  |  |  |  |
|   | SCALE: 1:1                        | SHEET 2 OF 2     |  |  |  |  |  |
| D | DRAWING NUMBER                    | ISSUE            |  |  |  |  |  |