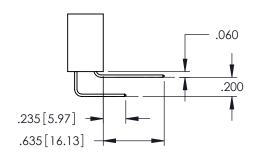

Contact Dimensions: 540-Wire Wrap .025 Sq.(0.64 Sq.) - Tail LG=.560(14.22) .100 (2.54) Contact Spacing x .200 (5.08) Row Spacing

THIS IS A C.A.D. GENERATED DRAWING
DO NOT MAKE MANUAL REVISIONS TO MAS

1220F NOWBER