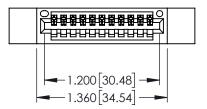

Contact Dimensions: 540-Wire Wrap .025 Sq.(0.64 Sq.) - Tail LG=.560(14.22) .100 (2.54) Contact Spacing x .200 (5.08) Row Spacing

THIS IS A C.A.D. GENERATED DRAWING
DO NOT MAKE MANUAL REVISIONS TO MAS

1220F NOWBER