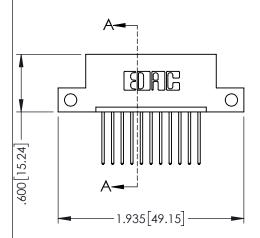

ORIGINAL

- INSULATOR MATERIAL: THERMOPLASTIC PBT BLACK, UL 94V-0
- CONTACT MATERIAL; COPPER TIN ALLOY
   CONTACT PLATING: GOLD ON THE MATING AREA, TIN PLATING ON THE CONTACT TAILS, NICKEL UNDERPLATE

| 345/395 SERIES CARD EDGE CONNECTOR        |               |                                                                   | DRAWN: R.STA.MONICA DATE:MAY.16/2013 |             |         |       |
|-------------------------------------------|---------------|-------------------------------------------------------------------|--------------------------------------|-------------|---------|-------|
| I / IKI INOMBEK.                          | 040-011-040-1 | 12                                                                | CHECKED:                             |             | DATE:   |       |
|                                           | EDAC INC      | THESE DRAWINGS AND SPECIFICATIONS ARE THE PROPERTY OF EDAC INCAND | SCALE:                               | 1:1         | SHEET 1 | OF 2  |
|                                           |               | SHALL NOT BE REPRODUCED, OR COPIED  OR USED AS THE BASIS FOR THE  | DRAWING 1                            | NUMBER      |         | ISSUE |
| CANADA OUR CONNECTION TO QUALITY & SERVIC |               | MANUFACTURE OR SALE OF APPARATUS                                  | 345                                  | -eng-master |         | 1     |

**Contact Code 558** 

Contact Code 559

**Contact Code 560** 

INSULATOR MATERIAL: THERMOPLASTIC POLYESTER, UL 94V-0

DAP MATERIAL AVAILABLE UPON REQUEST

CONTACT MATERIAL; COPPER ALLOY CONTACT PLATING: GOLD ON THE MATING AREA, TIN PLATING ON THE CONTACT TAILS, NICKEL UNDERPLATE