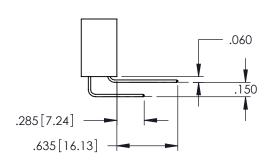

Contact Dimensions: 540-Wire Wrap .025 Sq.(0.64 Sq.) - Tail LG=.560(14.22) .100 (2.54) Contact Spacing x .200 (5.08) Row Spacing

THIS IS A C.A.D. GENERATED DRAWING
DO NOT MAKE MANUAL REVISIONS TO MAS

1220F NOWBER