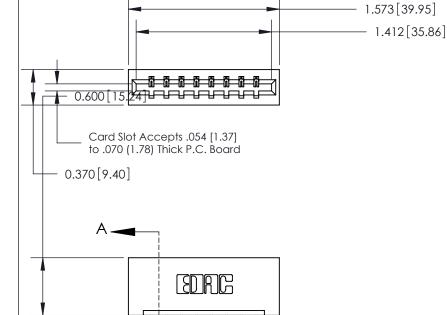

## **Contact Detail**

542-Wire Wrap .025 Sq.(0.64 Sq.) - Tail LG=.645(16.38)

.156 [3.96] Contact Spacing x .200 [5.08] Row Spacing

THIS IS A C.A.D. GENERATED DRAWING DO NOT MAKE MANUAL REVISIONS TO MASTER.

ISSUE NUMBER

ORIGINAL

SECTION A-A 0.388 [9.86] Card Slot .160 [4.06] Point of Contact-

ACAD REFERENCE NO.

833 Series High Temp Card Edge Connector Part Number: 833-008-542-101

YOUR CONNECTION TO QUALITY & SERVICE