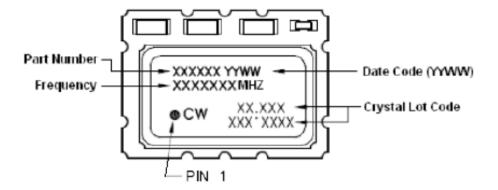

**Effect on Product Performance:** Electrical performance of the part improves with regard to phase noise performance. Due to the smaller area available for part number and date code marking, the date code format will change from a 4-character (YYWW) format to a 2-character (YM) format.

Old Configuration showing larger crystal and 4-character (YYWW) date code format:

New configuration showing smaller crystal and 2-character (YM) date code format:

LASER, 2 CHARACTER DATE CODE

| Y = Year | M = MONTH        |
|----------|------------------|
| 7 = 2017 | A = JAN          |
| 8 = 2018 | B = FEB          |
| 9 = 2019 | C = MAR          |
| 0 = 2020 | D = APR          |
| 1 = 2021 | E = MAY          |
|          | F - JUN          |
|          | G = JUL          |
|          | H = AUG          |
|          | J = S <b>E</b> P |
|          | K = OCT          |
|          | M = NOV          |
|          | N = DEC          |