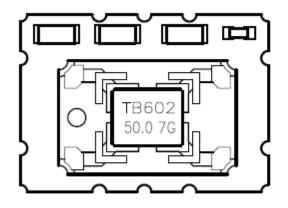

Old Configuration showing larger crystal and 4-character (YYWW) date code format:

New configuration showing smaller crystal and 2-character (YM) date code format:

LASER, 2 CHARACTER DATE CODE

| Y = Year | M = MONTH        |
|----------|------------------|
| 7 = 2017 | A = JAN          |
| 8 = 2018 | B = FEB          |
| 9 = 2019 | C = MAR          |
| 0 = 2020 | D = APR          |
| 1 = 2021 | E = MAY          |
|          | F - JUN          |
|          | G = JUL          |
|          | H = AUG          |
|          | J = S <b>E</b> P |
|          | K = OCT          |
|          | M = NOV          |
|          | N = DEC          |