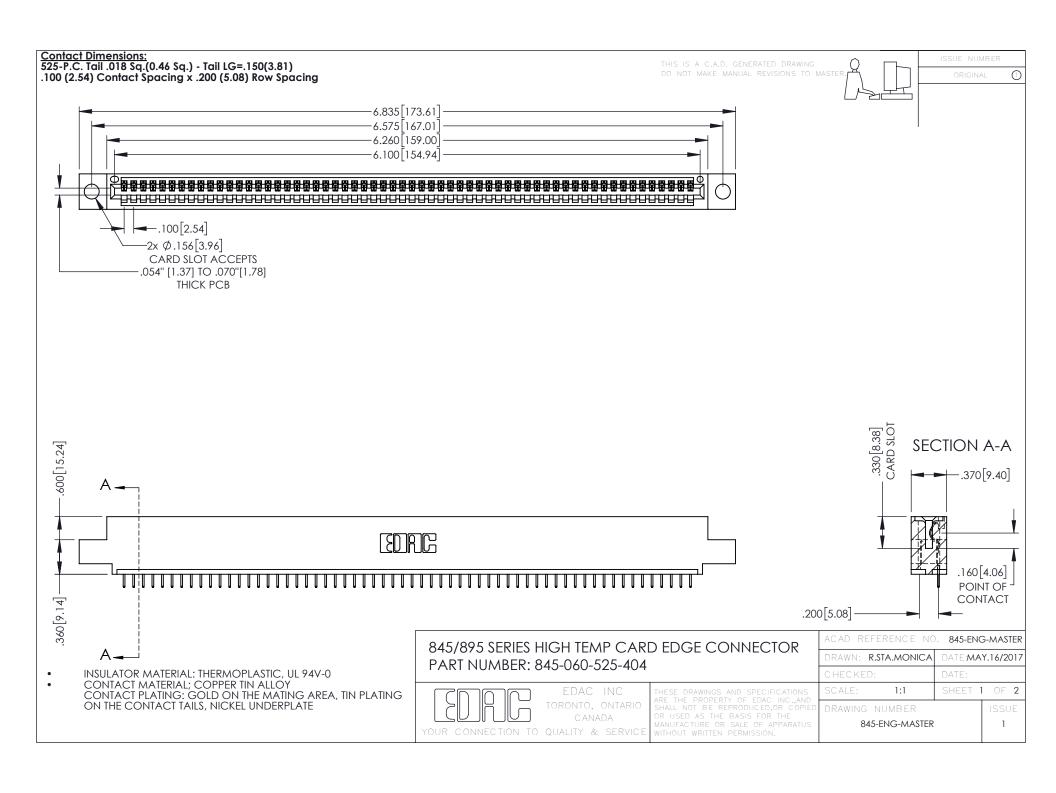

- INSULATOR MATERIAL: THERMOPLASTIC POLYESTER, UL 94V-0 DAP MATERIAL AVAILABLE UPON REQUEST
- CONTACT MATERIAL; COPPER ALLOY

**Contact Code 558** 

CONTACT PLATING: GOLD ON THE MATING AREA, TIN PLATING ON THE CONTACT TAILS, NICKEL UNDERPLATE

## 845/895 SERIES HIGH TEMP CARD EDGE CONNECTOR CONTACT CODE 555,556,558,559,560 DIMENSIONS

YOUR CONNECTION TO QUALITY & SERVICE

Contact Code 559

|   | ACAD REFERENCE NO   | . 845-ENG-MASTER |
|---|---------------------|------------------|
|   | DRAWN: R.STA.MONICA | DATE:MAY.16/2017 |
|   | CHECKED:            | DATE:            |
|   | SCALE: 1:1          | SHEET 2 OF 2     |
| D | DRAWING NUMBER      | ISSUE            |

Contact Code 560

845-ENG-MASTER