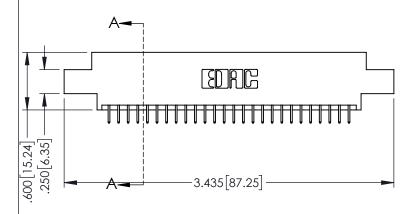

<u>Contact Dimensions:</u>
525-P.C. Tail .018 Sq.(0.46 Sq.) - Tail LG=.150(3.81)
.100 (2.54) Contact Spacing x .200 (5.08) Row Spacing

..330[8.38] CARD SLOT .160[4.06] POINT OF CONTACT **SECTION A-A** 

INSULATOR MATERIAL: THERMOPLASTIC PBT BLACK, UL 94V-0

CONTACT MATERIAL; COPPER TIN ALLOY CONTACT PLATING: GOLD ON THE MATING AREA, TIN PLATING ON THE CONTACT TAILS, NICKEL UNDERPLATE

345/395 SERIES CARD EDGE CONNECTOR PART NUMBER: 395-052-525-808