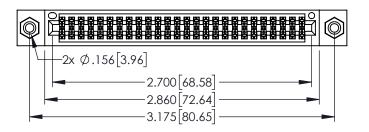

<u>Contact Dimensions:</u>
525-P.C. Tail .018 Sq.(0.46 Sq.) - Tail LG=.150(3.81)
.100 (2.54) Contact Spacing x .200 (5.08) Row Spacing

..330[8.38] CARD SLOT .160[4.06] POINT OF CONTACT **SECTION A-A** 

INSULATOR MATERIAL: THERMOPLASTIC PBT BLACK, UL 94V-0

CONTACT MATERIAL; COPPER TIN ALLOY CONTACT PLATING: GOLD ON THE MATING AREA, TIN PLATING ON THE CONTACT TAILS, NICKEL UNDERPLATE

345/395 SERIES CARD EDGE CONNECTOR PART NUMBER: 395-052-525-808