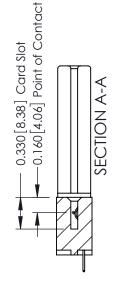

ISSUE NUMBER

ORIGINAL

1

| 337 / 387 Series Card Edge                                            | Connector                                                                                                                                                                                       | ACAD REFERENCE NO. | 337 ENG MASTER   |               |
|-----------------------------------------------------------------------|-------------------------------------------------------------------------------------------------------------------------------------------------------------------------------------------------|--------------------|------------------|---------------|
| Contact Bend Detail                                                   |                                                                                                                                                                                                 | DRAWN: J.LEE       | DATE: OCT. 06/09 |               |
|                                                                       |                                                                                                                                                                                                 | CHECKED:           | DATE:            |               |
| EDAC INC TORONTO, ONTARIO CANADA YOUR CONNECTION TO QUALITY & SERVICE | THESE DRAWINGS AND SPECIFICATIONS ARE THE PROPERTY OF EDAC INC.,AND SHALL NOT BE REPRODUCED,OR COPIED OR USED AS THE BASIS FOR THE MANUFACTURE OR SALE OF APPARATUS WITHOUT WRITTEN PERMISSION. | SCALE: NTS         | SHEET            | 2 <b>OF</b> 3 |
|                                                                       |                                                                                                                                                                                                 | DRAWING NUMBER     |                  | ISSUE         |
|                                                                       |                                                                                                                                                                                                 | 337 Assembly       |                  | 1             |