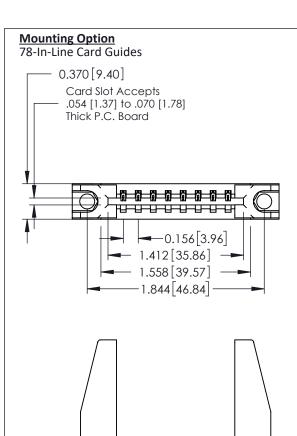

**Contact Detail** 

524-P.C. Tail .018 Sq.(0.46 Sq.) - Tail LG=.175(4.45) .156 [3.96] Contact Spacing x .200 [5.08] Row Spacing THIS IS A C.A.D. GENERATED DRAWING DO NOT MAKE MANUAL REVISIONS TO MASTER.

DATE: OCT. 06/09

ACAD REFERENCE NO.

J.LEE

DRAWN:

**See Accompanying Pages for:** 

EDRG

- **Contact Bend Details**
- **Mounting Options**

0.600 [15.24] -0.420 [10.67] -0.170 [4.32] -