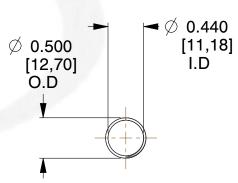

## **NOTES:**

1. Material : Stainless Steel 2. Finish : Glod Irridite

3. Ends: Closed and Ground

4. Total Coils: 10.000

5. Sugg. Max. Deflection : 3.000 (in)6. Sugg. Max. Load : 2.300 (lbs)

7. All Drawing Dimensions are in Inches [mm]

SCALE

0.842

COMPONENT SPRINGS

11772

COMPRESSION SPRINGS

UNIT
INCH [mm]
SHEET