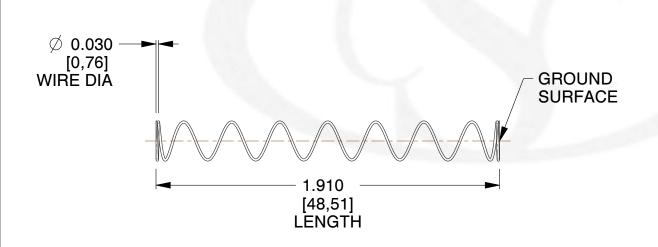

## **NOTES:**

1. Material : Stainless Steel 2. Finish : Glod Irridite

3. Ends: Closed and Ground

4. Total Coils: 10.000

5. Sugg. Max. Deflection : 3.000 (in)6. Sugg. Max. Load : 2.300 (lbs)

7. All Drawing Dimensions are in Inches [mm]

SCALE

0.842

COMPONENT SPRINGS

11772

COMPRESSION SPRINGS

UNIT
INCH [mm]
SHEET