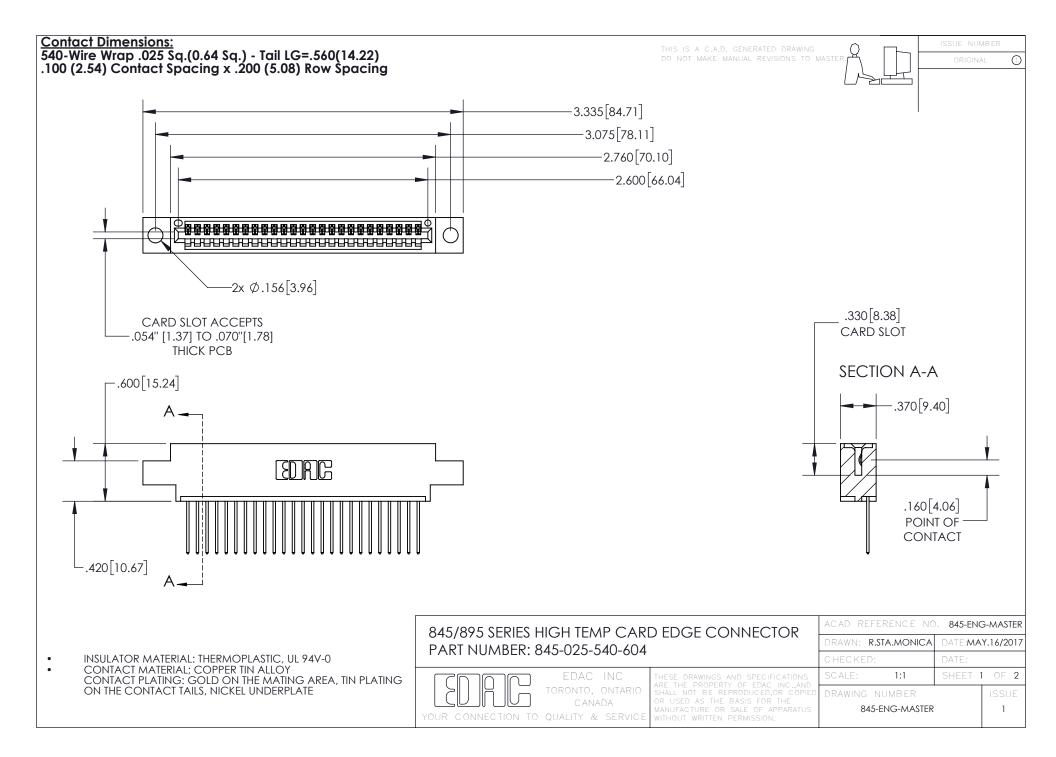

- INSULATOR MATERIAL: THERMOPLASTIC POLYESTER, UL 94V-0 DAP MATERIAL AVAILABLE UPON REQUEST
- CONTACT MATERIAL; COPPER ALLOY

CONTACT PLATING: GOLD ON THE MATING AREA, TIN PLATING ON THE CONTACT TAILS, NICKEL UNDERPLATE