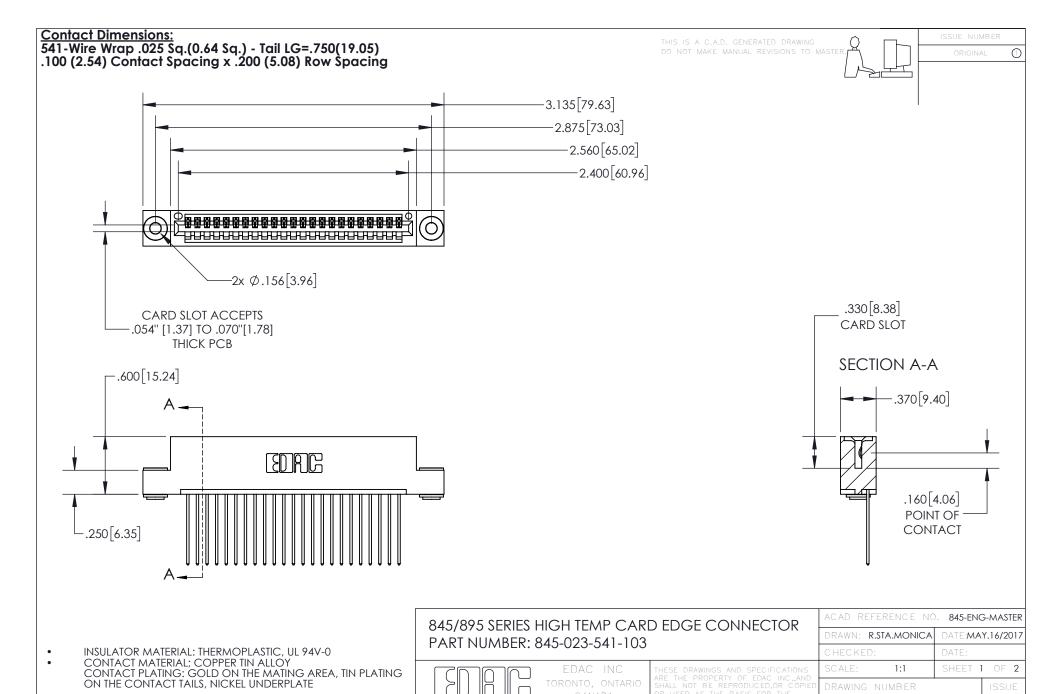

YOUR CONNECTION TO QUALITY & SERVICE

845-ENG-MASTER

- INSULATOR MATERIAL: THERMOPLASTIC POLYESTER, UL 94V-0 DAP MATERIAL AVAILABLE UPON REQUEST
- CONTACT MATERIAL; COPPER ALLOY

CONTACT PLATING: GOLD ON THE MATING AREA, TIN PLATING ON THE CONTACT TAILS, NICKEL UNDERPLATE