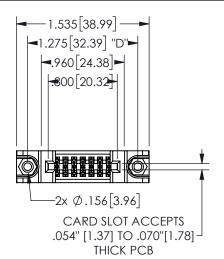

.330[8.38]
CARD SLOT

.370[9.4]

## 345/395 SERIES CARD EDGE CONNECTOR PART NUMBER: 345-014-520-588

EDAC INC TORONTO, ONTARIO CANADA

YOUR CONNECTION TO QUALITY & SERVICE

THESE DRAWINGS AND SPECIFICATIONS ARE THE PROPERTY OF EDAC INC., AND SHALL NOT BE REPRODUCED, OR COPIED OR USED AS THE BASIS FOR THE MANUFACTURE OR SALE OF APPARATUS WITHOUT WRITTEN PERMISSION.

| SI                  | ECTIO1                         | N-A       |
|---------------------|--------------------------------|-----------|
| ACAD REFERENCE NO.  | D REFERENCE NO. 345-ENG-MASTER |           |
| DRAWN: R.STA.MONICA | DATEMA                         | Y.16/2017 |
| CHECKED:            | DATE:                          |           |
| SCALE: NTS          | SHEET 1                        | OF 2      |
| DRAWING NUMBER      |                                | ISSUE     |
| 345-ENG-MASTER      |                                | 1         |