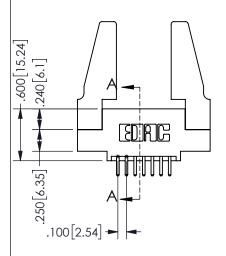

THIS IS A C.A.D. GENERATED DRAWING DO NOT MAKE MANUAL REVISIONS TO MASTER.

ISSUE NUMBER

ORIGINAL

1

<u>Contact Dimensions:</u>
520-P.C. Tail .030x.018(0.76x0.46) - Tail LG=.175(4.45)
.100 (2.54) Contact Spacing x .200 (5.08) Row Spacing

## 345/395 SERIES CARD EDGE CONNECTOR PART NUMBER: 345-014-520-588

EDAC INC TORONTO, ONTARIO CANADA

YOUR CONNECTION TO QUALITY & SERVICE

THESE DRAWINGS AND SPECIFICATIONS ARE THE PROPERTY OF EDAC INC., AND SHALL NOT BE REPRODUCED, OR COPIED OR USED AS THE BASIS FOR THE MANUFACTURE OR SALE OF APPARATUS WITHOUT WRITTEN PERMISSION.

| SI                  | ECTIO1                         | N-A       |
|---------------------|--------------------------------|-----------|
| ACAD REFERENCE NO.  | D REFERENCE NO. 345-ENG-MASTER |           |
| DRAWN: R.STA.MONICA | DATEMA                         | Y.16/2017 |
| CHECKED:            | DATE:                          |           |
| SCALE: NTS          | SHEET 1                        | OF 2      |
| DRAWING NUMBER      |                                | ISSUE     |
| 345-ENG-MASTER      |                                | 1         |