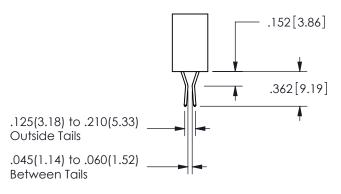

**SECTION A-A** 

ISSUE NUMBER ORIGINAL

1

**Contact Code 558** 

Contact Code 559

**Contact Code 560** 

INSULATOR MATERIAL: THERMOPLASTIC POLYESTER, UL 94V-0 DAP MATERIAL AVAILABLE UPON REQUEST

CONTACT MATERIAL; COPPER ALLOY CONTACT PLATING: GOLD ON THE MATING AREA, TIN PLATING ON THE CONTACT TAILS, NICKEL UNDERPLATE

## 345/395 SERIES CARD EDGE CONNECTOR CONTACT CODE 555,556,558,559,560 DIMENSIONS

YOUR CONNECTION TO QUALITY & SERVICE

**EDAC INC** TORONTO, ONTARIO CANADA

THESE DRAWINGS AND SPECIFICATIONS ARE THE PROPERTY OF EDAC INC.,AND SHALL NOT BE REPRODUCED, OR COPIED OR USED AS THE BASIS FOR THE MANUFACTURE OR SALE OF APPARATUS WITHOUT WRITTEN PERMISSION.