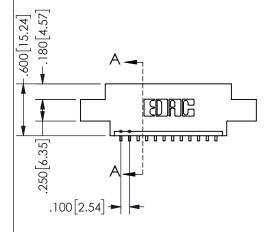

**SECTION A-A** 

ISSUE NUMBER ORIGINAL

1

**Contact Code 558** 

Contact Code 559

**Contact Code 560** 

INSULATOR MATERIAL: THERMOPLASTIC POLYESTER, UL 94V-0 DAP MATERIAL AVAILABLE UPON REQUEST

CONTACT MATERIAL; COPPER ALLOY CONTACT PLATING: GOLD ON THE MATING AREA, TIN PLATING ON THE CONTACT TAILS, NICKEL UNDERPLATE