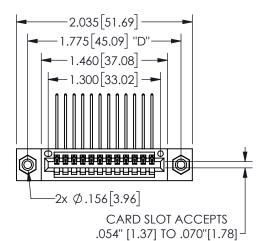

## 345/395 SERIES CARD EDGE CONNECTOR PART NUMBER: 345-012-559-608

YOUR CONNECTION TO QUALITY & SERVICE

**EDAC INC** TORONTO, ONTARIO CANADA

THESE DRAWINGS AND SPECIFICATIONS ARE THE PROPERTY OF EDAC INC.,AND SHALL NOT BE REPRODUCED, OR COPIED OR USED AS THE BASIS FOR THE MANUFACTURE OR SALE OF APPARATUS WITHOUT WRITTEN PERMISSION.

| ACAD REFERENCE NO.  | 345-ENG-MASTER   |
|---------------------|------------------|
| DRAWN: R.STA.MONICA | DATE:MAY.16/2017 |
| CHECKED:            | DATE:            |
| SCALE: NTS          | SHEET 1 OF 2     |
| DRAWING NUMBER      | ISSUE            |
| 345-ENG-MASTER      | 1                |
|                     |                  |