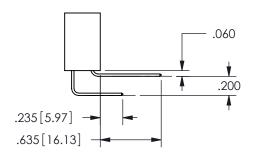

THIS IS A C.A.D. GENERATED DRAWING DO NOT MAKE MANUAL REVISIONS TO MASTER.

ORIGINAL

THICK PCB

<u>Contact Dimensions:</u>
559-90 Degree Bend (Code 541 Contacts)
See Sheet 2 for Contact Code 555, 556, 558, 559, 560 **Dimensions** 

.160 4.06 .330[8.38] POINT OF CARD SLOT CONTACT .370 9.4