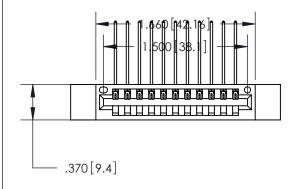

<u>Contact Dimensions:</u>
559-90 Degree Bend (Code 541 Contacts)
See Sheet 2 for Contact Code 555, 556, 558, 559, 560 Dimensions

THIS IS A C.A.D. GENERATED DRAWING DO NOT MAKE MANUAL REVISIONS TO MASTER.

846/896 SERIES HIGH TEMP CARD EDGE CONNECTOR PART NUMBER: 896-011-559-612

YOUR CONNECTION TO QUALITY & SERVICE

**EDAC INC** TORONTO, ONTARIO CANADA

THESE DRAWINGS AND SPECIFICATIONS ARE THE PROPERTY OF EDAC INC.,AND SHALL NOT BE REPRODUCED, OR COPIED OR USED AS THE BASIS FOR THE MANUFACTURE OR SALE OF APPARATUS WITHOUT WRITTEN PERMISSION.

Card Slot Accepts .054 [1.37] to .070 [1.78] Thick P.C. Board .330[8.38] Card Slot -.160 [4.07] Point of Contact —

THIS IS A C.A.D. GENERATED DRAWING DO NOT MAKE MANUAL REVISIONS TO MASTER.

ISSUE NUMBER