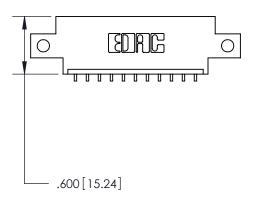

<u>Contact Dimensions:</u>
559-90 Degree Bend (Code 541 Contacts)
See Sheet 2 for Contact Code 555, 556, 558, 559, 560 Dimensions

THIS IS A C.A.D. GENERATED DRAWING DO NOT MAKE MANUAL REVISIONS TO MASTER.

846/896 SERIES HIGH TEMP CARD EDGE CONNECTOR PART NUMBER: 896-011-559-612

YOUR CONNECTION TO QUALITY & SERVICE

**EDAC INC** TORONTO, ONTARIO CANADA

THESE DRAWINGS AND SPECIFICATIONS ARE THE PROPERTY OF EDAC INC.,AND SHALL NOT BE REPRODUCED, OR COPIED OR USED AS THE BASIS FOR THE MANUFACTURE OR SALE OF APPARATUS WITHOUT WRITTEN PERMISSION.

Card Slot Accepts .054 [1.37] to .070 [1.78] Thick P.C. Board .330[8.38] Card Slot -.160 [4.07] Point of Contact —

THIS IS A C.A.D. GENERATED DRAWING DO NOT MAKE MANUAL REVISIONS TO MASTER.

ISSUE NUMBER