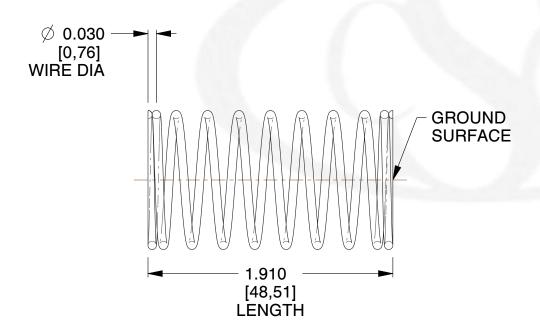

## **NOTES:**

1. Material: Stainless Steel 2. Finish: Glod Irridite

3. Ends: Closed and Ground

4. Total Coils: 10.000

5. Sugg. Max. Deflection: 0.370 (in)

6. Sugg. Max. Load : 2.300 (lbs)7. All Drawing Dimensions are in Inches [mm]