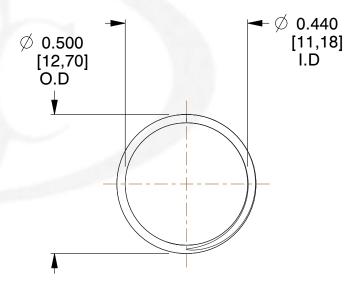

## **NOTES:**

1. Material: Stainless Steel 2. Finish: Glod Irridite

3. Ends: Closed and Ground

4. Total Coils: 10.000

5. Sugg. Max. Deflection: 0.370 (in)

6. Sugg. Max. Load : 2.300 (lbs)7. All Drawing Dimensions are in Inches [mm]