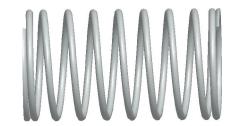

## **NOTES:**

1. Material: Stainless Steel 2. Finish: Glod Irridite

3. Ends: Closed and Ground

4. Total Coils: 10.000

5. Sugg. Max. Deflection: 0.370 (in)

6. Sugg. Max. Load : 2.300 (lbs)7. All Drawing Dimensions are in Inches [mm]