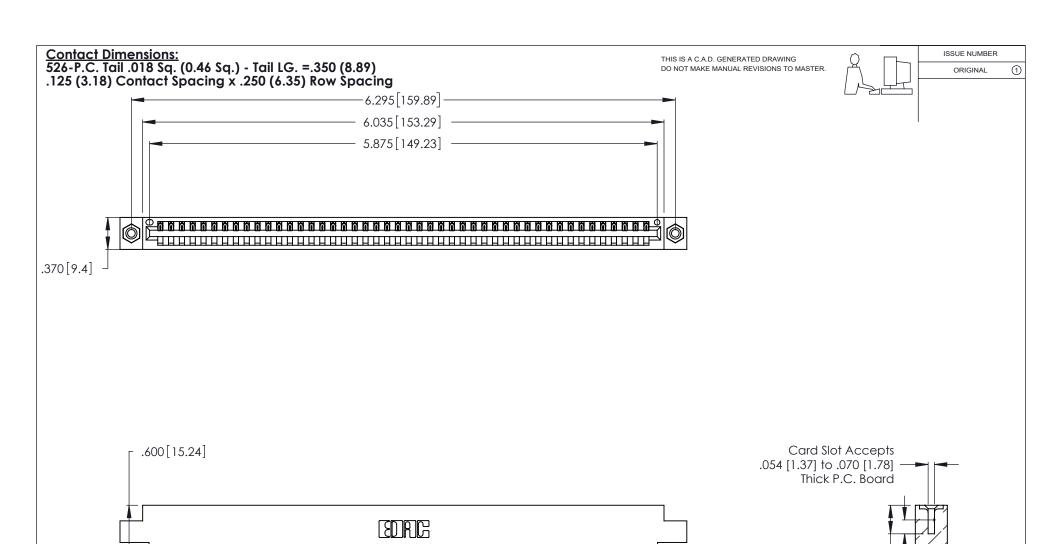

INSULATOR MATERIAL: THERMOPLASTIC POLYESTER, UL 94V-0 CONTACT MATERIAL; COPPER, NICKEL, TIN\_ALLOY CA-725

CONTACT PLATING: GOLD ON THE MATING AREA, TIN-LEAD ON THE CONTACT TAILS, NICKEL UNDERPLATE

| 346/396 SERIES CARD EDGE CONNECTOR |
|------------------------------------|
| PART NUMBER: 346-046-526-608       |