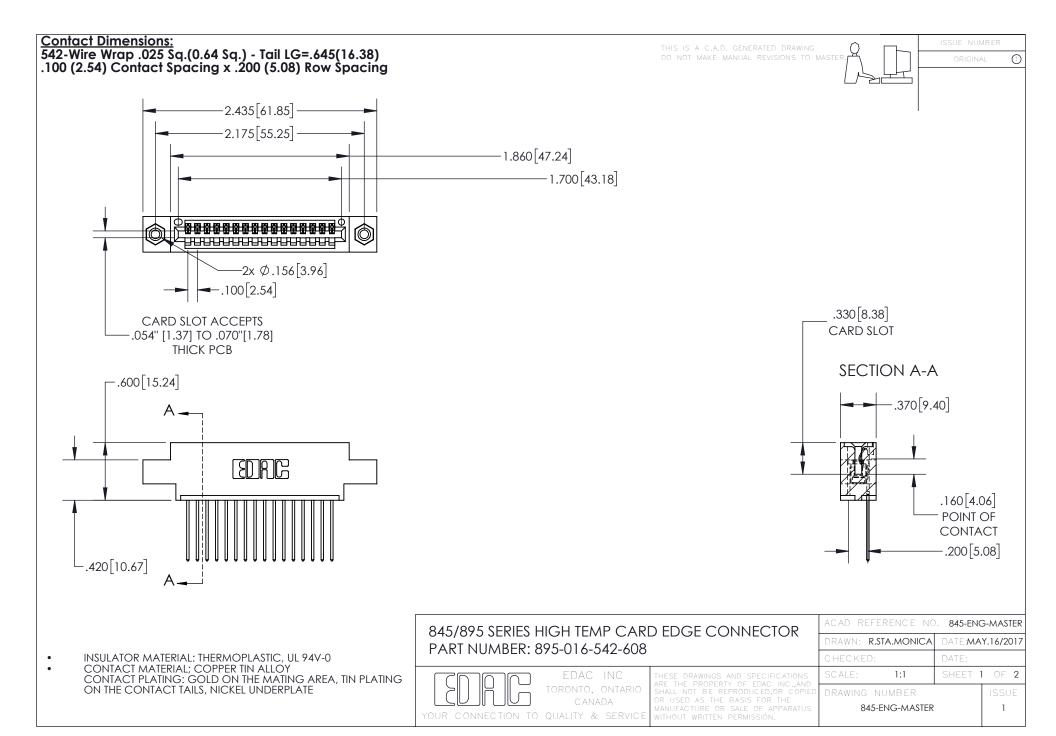

INSULATOR MATERIAL: THERMOPLASTIC POLYESTER, UL 94V-0 DAP MATERIAL AVAILABLE UPON REQUEST

**Contact Code 558** 

CONTACT MATERIAL; COPPER ALLOY CONTACT PLATING: GOLD ON THE MATING AREA, TIN PLATING ON THE CONTACT TAILS, NICKEL UNDERPLATE

## 845/895 SERIES HIGH TEMP CARD EDGE CONNECTOR CONTACT CODE 555,556,558,559,560 DIMENSIONS

YOUR CONNECTION TO QUALITY & SERVICE

Contact Code 559

|   | ACAD REFERENCE NO. 845-ENG-MASTER |                  |  |
|---|-----------------------------------|------------------|--|
|   | DRAWN: R.STA.MONICA               | DATE:MAY.16/2017 |  |
|   | CHECKED:                          | DATE:            |  |
|   | SCALE: 1:1                        | SHEET 2 OF 2     |  |
| D | DRAWING NUMBER                    | ISSUE            |  |

Contact Code 560