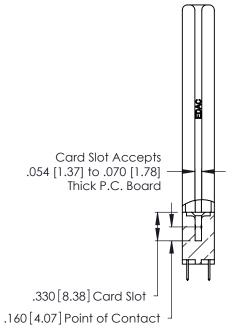

THIS IS A C.A.D. GENERATED DRAWING DO NOT MAKE MANUAL REVISIONS TO MASTER.

ISSUE NUMBER

ORIGINAL

1

**Contact Code 555** 

Contact Code 556

**Contact Code 558** 

**Contact Code 559** 

Contact Code 560

INSULATOR MATERIAL: THERMOPLASTIC POLYESTER, UL 94V-0 CONTACT MATERIAL; COPPER, NICKEL, TIN ALLOY CA-725 CONTACT PLATING: GOLD ON THE MATING AREA, TIN-LEAD

ON THE CONTACT TAILS, NICKEL UNDERPLATE

346/396 SERIES CARD EDGE CONNECTOR CONTACT CODE 555,556,558,559,560 DIMENSIONS

YOUR CONNECTION TO QUALITY & SERVICE

**EDAC INC** TORONTO, ONTARIO CANADA

THESE DRAWINGS AND SPECIFICATIONS ARE THE PROPERTY OF EDAC INC.,AND SHALL NOT BE REPRODUCED, OR COPIED OR USED AS THE BASIS FOR THE MANUFACTURE OR SALE OF APPARATUS WITHOUT WRITTEN PERMISSION.