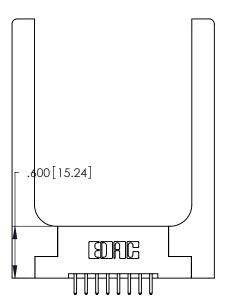

THIS IS A C.A.D. GENERATED DRAWING DO NOT MAKE MANUAL REVISIONS TO MASTER.

ORIGINAL

1

346/396 SERIES CARD EDGE CONNECTOR PART NUMBER: 346-016-520-258

**EDAC INC** TORONTO, ONTARIO CANADA

THESE DRAWINGS AND SPECIFICATIONS ARE THE PROPERTY OF EDAC INC.,AND SHALL NOT BE REPRODUCED, OR COPIED OR USED AS THE BASIS FOR THE MANUFACTURE OR SALE OF APPARATUS WITHOUT WRITTEN PERMISSION.