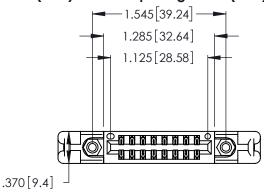

<u>Contact Dimensions:</u>
520-P.C. Tail .030x.018 (0.76x0.46) - Tail LG. = .175 (4.45) .125 (3.18) Contact Spacing x .250 (6.35) Row Spacing

- INSULATOR MATERIAL: THERMOPLASTIC POLYESTER, UL 94V-0 CONTACT MATERIAL; COPPER, NICKEL, TIN\_ALLOY CA-725
- CONTACT PLATING: GOLD ON THE MATING AREA, TIN-LEAD ON THE CONTACT TAILS, NICKEL UNDERPLATE

THIS IS A C.A.D. GENERATED DRAWING DO NOT MAKE MANUAL REVISIONS TO MASTER.

ORIGINAL

1

346/396 SERIES CARD EDGE CONNECTOR PART NUMBER: 346-016-520-258

**EDAC INC** TORONTO, ONTARIO CANADA

THESE DRAWINGS AND SPECIFICATIONS ARE THE PROPERTY OF EDAC INC.,AND SHALL NOT BE REPRODUCED, OR COPIED OR USED AS THE BASIS FOR THE MANUFACTURE OR SALE OF APPARATUS WITHOUT WRITTEN PERMISSION.