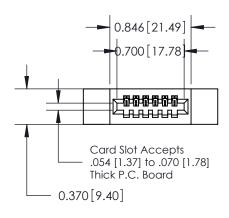

842 Assembly

THIS IS A C.A.D. GENERATED DRAWING DO NOT MAKE MANUAL REVISIONS TO MASTER

ORIGINAL (1)

| 842/892 Series High Temp Card Edge Connector<br>Contact Bend Detail |                                                                                                 | ACAD REFERENCE NO. 842 ENG MASTER |             |                  |        |
|---------------------------------------------------------------------|-------------------------------------------------------------------------------------------------|-----------------------------------|-------------|------------------|--------|
|                                                                     |                                                                                                 | DRAWN:                            | J.LEE       | DATE: OCT. 06/09 |        |
|                                                                     |                                                                                                 | CHECKED:                          |             | DATE:            |        |
| EDAC INC                                                            | THESE DRAWINGS AND SPECIFICATIONS ARE THE PROPERTY OF EDAC INCAND                               | SCALE:                            | NTS         | SHEET :          | 2 OF 3 |
| TORONTO, ONTARIO                                                    | SHALL NOT BE REPRODUCED,OR COPIED OR USED AS THE BASIS FOR THE MANUFACTURE OR SALE OF APPARATUS | DRAWING                           | NUMBER      |                  | ISSUE  |
| YOUR CONNECTION TO QUALITY & SERVICE                                |                                                                                                 | 8                                 | 42 Assembly |                  | 1      |