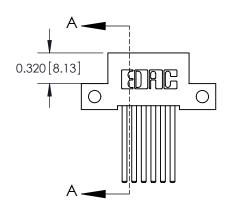

## **Mounting Option**

12-.128 (3.25) Dia. Side Mounting Holes

## **Contact Detail**

544-Wire Wrap .050x.025(1.27x0.64) - Tail LG=.760(19.30) .100 [2.54] Contact Spacing x .200 [5.08] Row Spacing





## **See Accompanying Pages for:**

- **Contact Bend Details**
- **Mounting Options**



.240 [6.10] Point of Contact-



YOUR CONNECTION TO QUALITY & SERVICE

842 ENG MASTER J.LEE DATE: OCT. 06/09 SHEET 1 OF 3

SECTION A-A

842 Assembly

THIS IS A C.A.D. GENERATED DRAWING DO NOT MAKE MANUAL REVISIONS TO MASTER

ORIGINAL (1)



| 842/892 Series High Temp Card Edge Connector<br>Contact Bend Detail |                                                                                                 | ACAD REFERENCE NO. 842 ENG MASTER |             |                  |        |
|---------------------------------------------------------------------|-------------------------------------------------------------------------------------------------|-----------------------------------|-------------|-