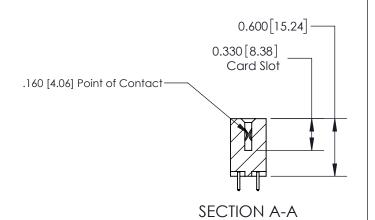

## **Contact Detail**

521-P.C. Tail .025 Sq.(0.64 Sq.) - Tail LG=.150(3.81)

.156 [3.96] Contact Spacing x .200 [5.08] Row Spacing

THIS IS A C.A.D. GENERATED DRAWING DO NOT MAKE MANUAL REVISIONS TO MASTER.