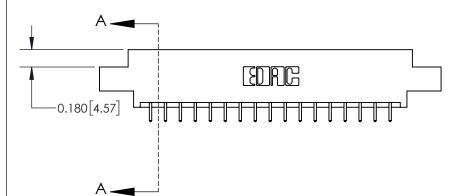

**Mounting Option** 

04-.156 (3.96) Dia. Mounting Holes

## **Contact Detail**

521-P.C. Tail .025 Sq.(0.64 Sq.) - Tail LG=.150(3.81)

.156 [3.96] Contact Spacing x .200 [5.08] Row Spacing





THIS IS A C.A.D. GENERATED DRAWING DO NOT MAKE MANUAL REVISIONS TO MASTER.



ISSUE NUMBER

ORIGINAL



**See Accompanying Page for:** 

**Contact Bend Details** 

837/887 Series High Temp Card Edge Connector Part Number: 837-034-521-804

YOUR CONNECTION TO QUALITY & SERVICE

**EDAC INC** TORONTO, ONTARIO CANADA

THESE DRAWINGS AND SPECIFICATIONS ARE THE PROPERTY OF EDAC INC.,AND SHALL NOT BE REPRODUCED, OR COPIED OR USED AS THE BASIS FOR THE MANUFACTURE OR SALE OF APPARATUS WITHOUT WRITTEN PERMISSION.

| ACAD REFERENCE NO. 837 ENG MASTI |                  |  |  |
|----------------------------------|------------------|--|--|
| DRAWN: J.LEE                     | DATE: OCT. 06/09 |  |  |
| CHECKED:                         | DATE:            |  |  |
| SCALE: NTS                       | SHEE