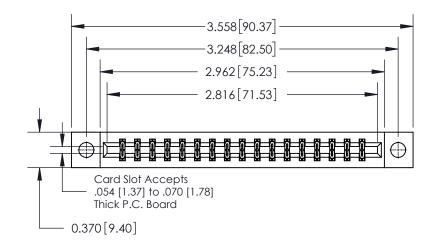

ISSUE NUMBER

ORIGINAL

**See Accompanying Page for:** 

**Contact Bend Details** 

837/887 Series High Temp Card Edge Connector Part Number: 837-034-521-804

YOUR CONNECTION TO QUALITY & SERVICE

**EDAC INC** TORONTO, ONTARIO CANADA