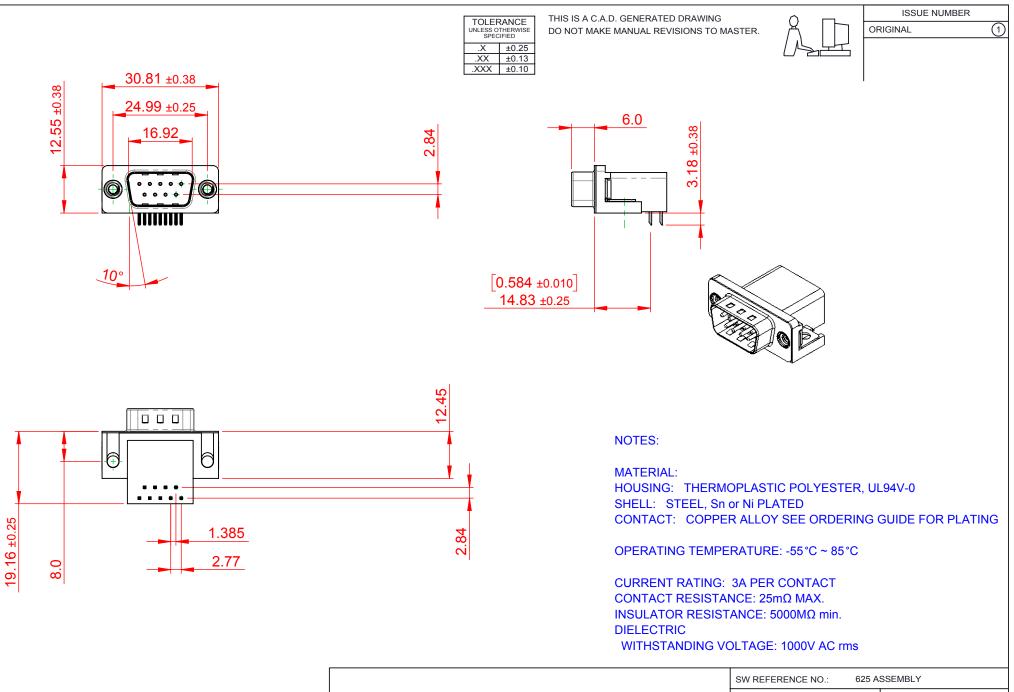

COMPLIANT THIS

|  | 625 SERIES D-SUB CONNECTOR                                                     |                                                                                                                                                                                                                | DRAWN: C.B               | DATE: AUG. 01/20 | 018   |
|--|--------------------------------------------------------------------------------|----------------------------------------------------------------------------------------------------------------------------------------------------------------------------------------------------------------|--------------------------|------------------|-------|
|  |                                                                                |                                                                                                                                                                                                                | CHECKED:                 | DATE:            |       |
|  | EDAC INC<br>TORONTO, ONTARIO<br>CANADA<br>YOUR CONNECTION TO QUALITY & SERVICE | THESE DRAWINGS AND SPECIFICATIONS<br>ARE THE PROPERTY OF EDAC INC.,AND<br>SHALL NOT BE REPRODUCED,OR COPIED<br>OR USED AS THE BASIS FOR THE<br>MANUFACTURE OR SALE OF APPARATUS<br>WITHOUT WRITTEN PERMISSION. | SCALE: 1:1               | SHEET 1 OF       | 1     |
|  |                                                                                |                                                                                                                                                                                                                | DRAWING NUMBER: 625-009- | -362-512         | ISSUE |
|  |                                                                                |                                                                                                                                                                                                                | PART NUMBER: 625-009-    | -362-512         | 1     |