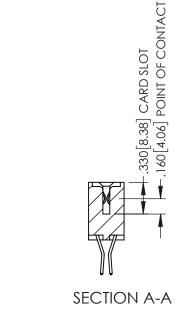

1

- INSULATOR MATERIAL: THERMOPLASTIC PBT BLACK, UL 94V-0
- CONTACT MATERIAL; COPPER TIN ALLOY CONTACT PLATING: GOLD ON THE MATING AREA, TIN PLATING ON THE CONTACT TAILS, NICKEL UNDERPLATE

| 345/395 SERIES CARD EDGE CONNECTO | R |
|-----------------------------------|---|
| PART NUMBER: 345-040-560-507      |   |