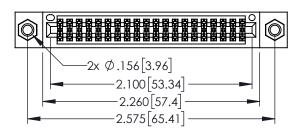

1

- INSULATOR MATERIAL: THERMOPLASTIC PBT BLACK, UL 94V-0
- CONTACT MATERIAL; COPPER TIN ALLOY CONTACT PLATING: GOLD ON THE MATING AREA, TIN PLATING ON THE CONTACT TAILS, NICKEL UNDERPLATE

| 345/395 SERIES CARD EDGE CONNECTO | R |
|-----------------------------------|---|
| PART NUMBER: 345-040-560-507      |   |