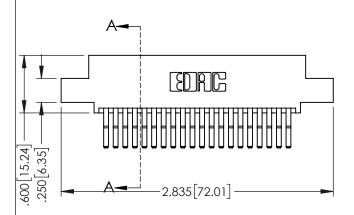

1

- INSULATOR MATERIAL: THERMOPLASTIC PBT BLACK, UL 94V-0
- CONTACT MATERIAL; COPPER TIN ALLOY CONTACT PLATING: GOLD ON THE MATING AREA, TIN PLATING ON THE CONTACT TAILS, NICKEL UNDERPLATE

| 345/395 SERIES CARD EDGE CONNECTO | R |
|-----------------------------------|---|
| PART NUMBER: 345-040-560-507      |   |