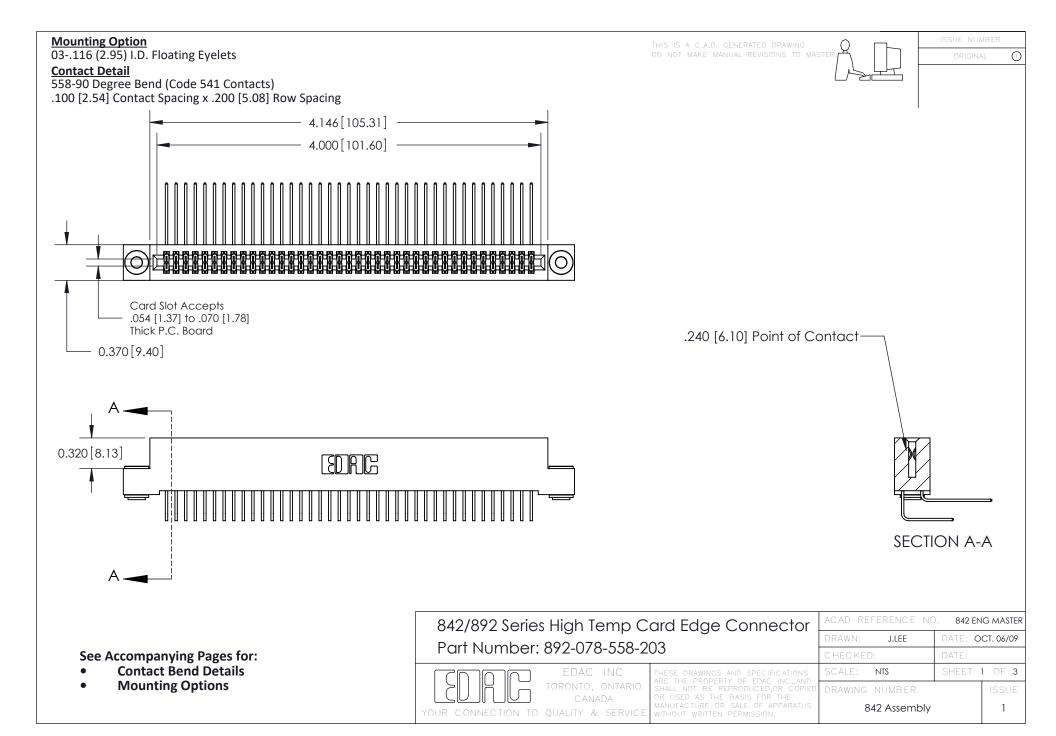

THIS IS A C.A.D. GENERATED DRAWING DO NOT MAKE MANUAL REVISIONS TO MASTER

ORIGINAL (1)



| 842/892 Series High Temp Card Edge Connector<br>Contact Bend Detail |                                                                                                 | ACAD REFERENCE NO. 842 ENG MASTER |             |                  |        |
|---------------------------------------------------------------------|-------------------------------------------------------------------------------------------------|-----------------------------------|-------------|------------------|--------|
|                                                                     |                                                                                                 | DRAWN:                            | J.LEE