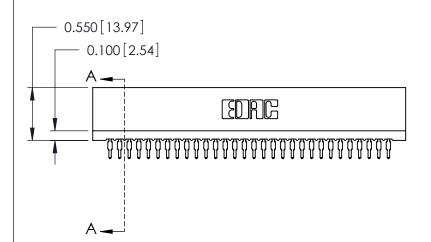

THIS IS A C.A.D. GENERATED DRAWING DO NOT MAKE MANUAL REVISIONS TO MASTER.



ISSUE NUMBER

ORIGINAL

Contact Information
525-P.C. Tail, High Point - Tail LG.=.175(4.45)
.100" (2.54mm) Contact Spacing x .200" (5.08mm) Row Spacing





.230 [5.84] Point of Contact 0.420 [10.67] Card Slot 0.300 [7.62]

725 Series Ultra-Mate Card Edge Connector - Press Fit

Part Number: 725-030-525-101

YOUR CONNECTION TO QUALITY & SERVICE

**EDAC INC** TORONTO, ONTARIO CANADA

THESE DRAWINGS AND SPECIFICATIONS ARE THE PROPERTY OF EDAC INC.,AND SHALL NOT BE REPRODUCED, OR COPIED OR USED AS THE BASIS FOR THE MANUFACTURE OR SALE OF APPARATUS WITHOUT WRITTEN PERMISSION.

| ACAD REFERENCE NO. | 725-ENG MASTER |
|--------------------|----------------|
| DRAWN: J.LEE       | DATE: AUG31/09 |
| CHECKED:           | DATE:          |
| SCALE:             | SHEET 1 OF 1   |
| DRAWING NUMBER     | ISSUE          |

**SECTION A-A** 

725-ENG MASTER