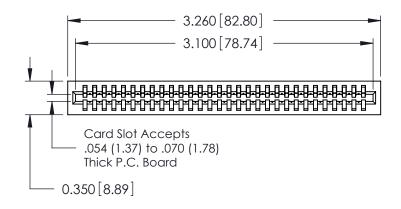

.230 [5.84] Point of Contact 0.420 [10.67] Card Slot 0.300 [7.62]

725 Series Ultra-Mate Card Edge Connector - Press Fit

Part Number: 725-030-525-101

YOUR CONNECTION TO QUALITY & SERVICE

**EDAC INC** TORONTO, ONTARIO CANADA