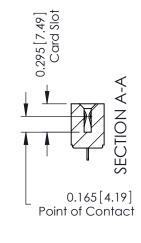

**Mounting Option** 

108-#4-40 Unified Threaded Inserts

**Contact Detail** 

521-P.C. Tail .037x.015(0.94x0.38) - Tail LG.=.125(3.18) .156 [3.96] Contact Spacing with Single Centreline Row

THIS IS A C.A.D. GENERATED DRAWING DO NOT MAKE MANUAL REVISIONS TO MASTER.