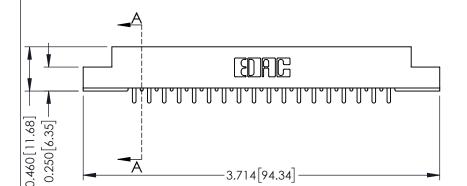

**Mounting Option** 

108-#4-40 Unified Threaded Inserts

**Contact Detail** 

521-P.C. Tail .037x.015(0.94x0.38) - Tail LG.=.125(3.18) .156 [3.96] Contact Spacing with Single Centreline Row

THIS IS A C.A.D. GENERATED DRAWING DO NOT MAKE MANUAL REVISIONS TO MASTER.