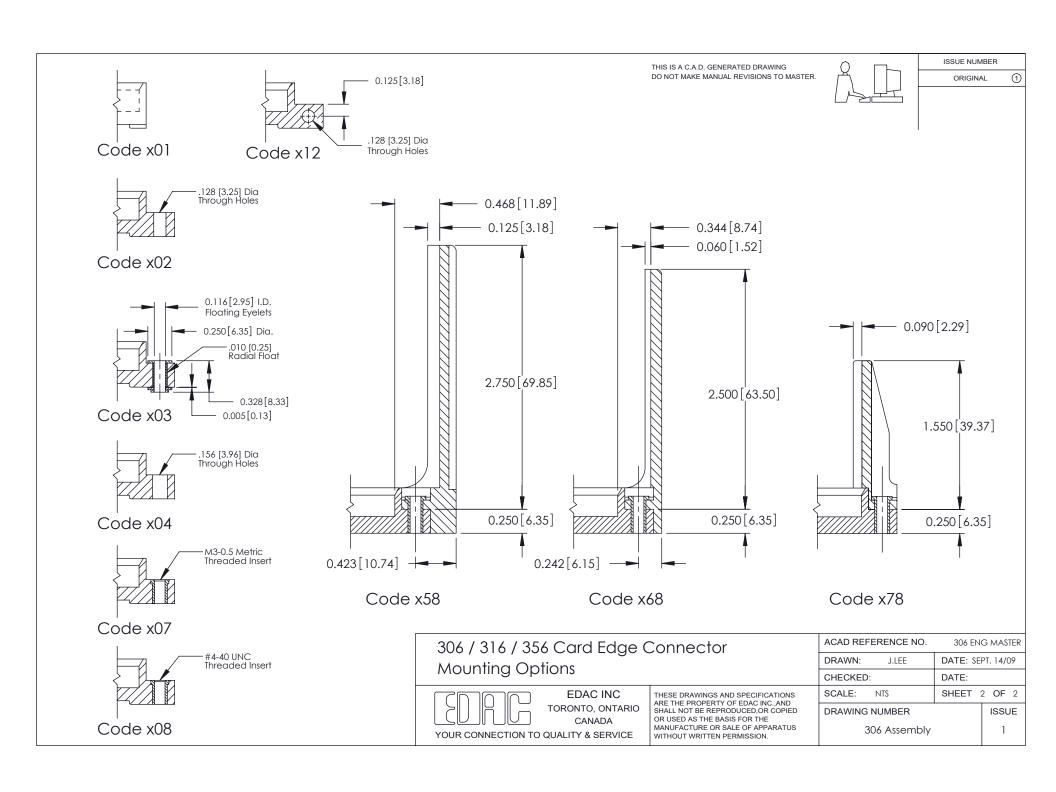

ISSUE NUMBER

ORIGINAL

**See Accompanying Pages for: Mounting Options** 

306 / 316 / 356 Card Edge Connector Part Number: 356-018-521-108

YOUR CONNECTION TO QUALITY & SERVICE

**EDAC INC** TORONTO, ONTARIO CANADA

THESE DRAWINGS AND SPECIFICATIONS ARE THE PROPERTY OF EDAC INC.,AND SHALL NOT BE REPRODUCED, OR COPIED OR USED AS THE BASIS FOR THE MANUFACTURE OR SALE OF APPARATUS WITHOUT WRITTEN PERMISSION.

| ACAD REFERENCE NO. | 306 ENG MASTER    |
|--------------------|-------------------|
| DRAWN: J.LEE       | DATE: SEPT. 14/09 |
| CHECKED:           | DATE:             |
| SCALE: NTS         | SHEET 1 OF 2      |
| DRAWING NUMBER     | ISSUE             |
| 306 Assembly       | 1                 |