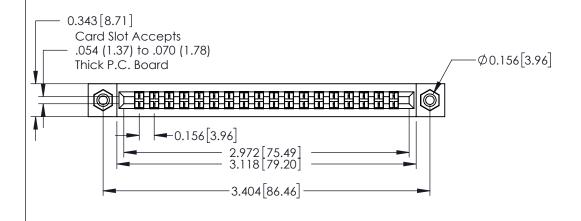

**Mounting Option** 

108-#4-40 Unified Threaded Inserts

**Contact Detail** 

521-P.C. Tail .037x.015(0.94x0.38) - Tail LG.=.125(3.18) .156 [3.96] Contact Spacing with Single Centreline Row

THIS IS A C.A.D. GENERATED DRAWING DO NOT MAKE MANUAL REVISIONS TO MASTER.