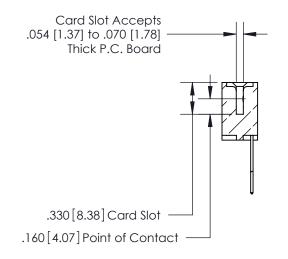

.165[4.19] .375 [9.54] .125(3.18) to .210(5.33) .125(3.18) to .210(5.33)

**Contact Code 558** 

**Contact Code 559** 

**Contact Code 560** 

INSULATOR MATERIAL: THERMOPLASTIC POLYESTER, UL 94V-0 CONTACT MATERIAL; COPPER, NICKEL, TIN ALLOY CA-725 CONTACT PLATING: GOLD ON THE MATING AREA, TIN-LEAD ON THE CONTACT TAILS, NICKEL UNDERPLATE

## 846/896 SERIES HIGH TEMP CARD EDGE CONNECTOR CONTACT CODE 555,556,558,559,560 DIMENSIONS

YOUR CONNECTION TO QUALITY & SERVICE

**EDAC INC** TORONTO, ONTARIO CANADA

THESE DRAWINGS AND SPECIFICATIONS ARE THE PROPERTY OF EDAC INC.,AND SHALL NOT BE REPRODUCED, OR COPIED OR USED AS THE BASIS FOR THE MANUFACTURE OR SALE OF APPARATUS WITHOUT WRITTEN PERMISSION.

**Outside Tails** 

|  | ACAD REFERENCE NO. |       | 846-ENG-MASTER   |        |
|--|--------------------|-------|------------------|--------|
|  | DRAWN:             | J.LEE | DATE: APR. 22/09 |        |
|  | CHECKED:           |       | DATE:            |        |
|  | SCALE:             | 1:1   | SHEET            | 2 OF 2 |
|  | DRAWING NUMBER     |       | ISSUE            |        |