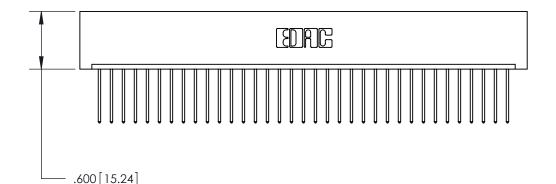

<u>Contact Dimensions:</u> 540-Wire Wrap .025 Sq. (0.64 Sq.) - Tail LG. =.560 (14.22) .125 (3.18) Contact Spacing x .250 (6.35) Row Spacing

THIS IS A C.A.D. GENERATED DRAWING DO NOT MAKE MANUAL REVISIONS TO MASTER.

ISSUE NUMBER

ORIGINAL

(1)

INSULATOR MATERIAL: THERMOPLASTIC POLYESTER, UL 94V-0 CONTACT MATERIAL; COPPER, NICKEL, TIN ALLOY CA-725 CONTACT PLATING: GOLD ON THE MATING AREA, TIN-LEAD ON THE CONTACT TAILS, NICKEL UNDERPLATE

846/896 SERIES HIGH TEMP CARD EDGE CONNECTOR PART NUMBER: 896-035-540-101

YOUR CONNECTION TO QUALITY & SERVICE

**EDAC INC** TORONTO, ONTARIO CANADA

THESE DRAWINGS AND SPECIFICATIONS ARE THE PROPERTY OF EDAC INC., AND SHALL NOT BE REPRODUCED, OR COPIED OR USED AS THE BASIS FOR THE MANUFACTURE OR SALE OF APPARATUS WITHOUT WRITTEN PERMISSION.