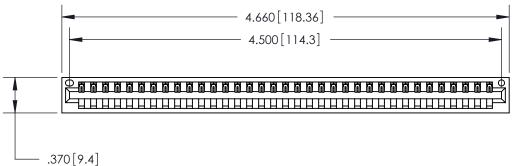

<u>Contact Dimensions:</u> 540-Wire Wrap .025 Sq. (0.64 Sq.) - Tail LG. =.560 (14.22) .125 (3.18) Contact Spacing x .250 (6.35) Row Spacing

THIS IS A C.A.D. GENERATED DRAWING DO NOT MAKE MANUAL REVISIONS TO MASTER.

846/896 SERIES HIGH TEMP CARD EDGE CONNECTOR PART NUMBER: 896-035-540-101

YOUR CONNECTION TO QUALITY & SERVICE

**EDAC INC** TORONTO, ONTARIO CANADA

THESE DRAWINGS AND SPECIFICATIONS ARE THE PROPERTY OF EDAC INC., AND SHALL NOT BE REPRODUCED, OR COPIED OR USED AS THE BASIS FOR THE MANUFACTURE OR SALE OF APPARATUS WITHOUT WRITTEN PERMISSION.

| ACAD REFERENCE NO. | 846-ENG-MASTER   |  |
|--------------------|------------------|--|
| DRAWN: J.LEE       | DATE: APR. 22/09 |  |
| CHECKED:           | DATE:            |  |
| SCALE: 1:1         | SHEET 1 OF 2     |  |
| DRAWING NUMBER     | ISSUE            |  |
| 846-FNG-MASTER     | 1                |  |