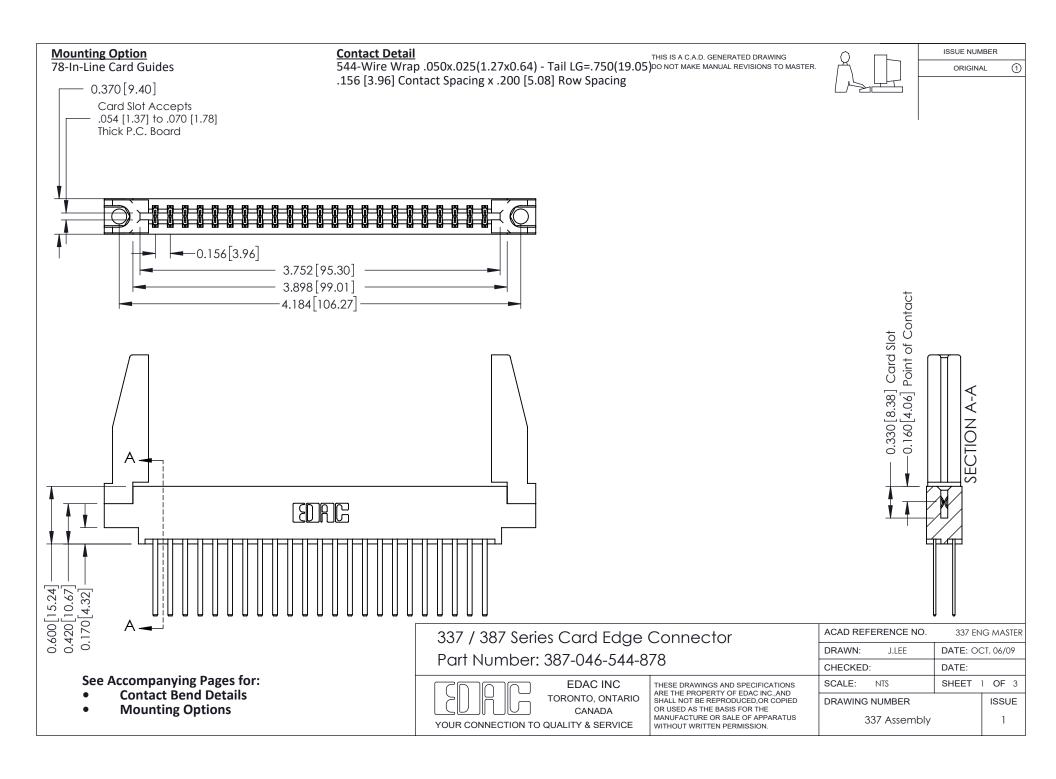

ISSUE NUMBER

ORIGINAL

1



| 337 / 387 Series Card Edge Connector<br>Contact Bend Detail           |                                                                                                                                                                                                  | ACAD REFERENCE NO. 337 E |                  | G MASTER      |
|-----------------------------------------------------------------------|--------------------------------------------------------------------------------------------------------------------------------------------------------------------------------------------------|--------------------------|------------------|---------------|
|                                                                       |