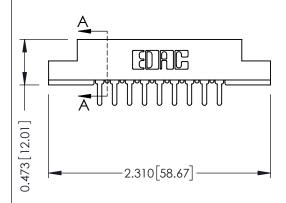

## **See Accompanying Pages for:**

- Contact Bend Details
- Mounting Options

SECTION A-A

307 ENG MASTER
DATE: AUG. 11/09

SHEET 1 OF 3

J.LEE

307 Assembly

NTS