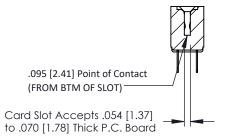

## **See Accompanying Pages for:**

- Contact Bend Details
- Mounting Options

SECTION A-A

307 ENG MASTER
DATE: AUG. 11/09

SHEET 1 OF 3

J.LEE

307 Assembly

NTS