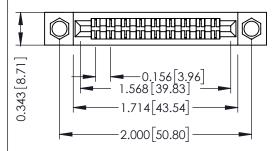

Mounting Option
.156 (3.96) Dia. Mounting Holes

**Contact Detail** 

PC Tail .046x.013(1.17x0.33) - Tail LG=.213(5.41) .156 [3.96] Contact Spacing x .200 [5.08] Row Spacing THIS IS A C.A.D. GENERATED DRAWING DO NOT MAKE MANUAL REVISIONS TO MAS