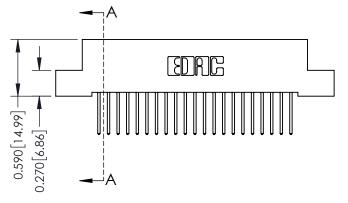

## **Mounting Option**

04-.156 (3.96) Dia. Mounting Holes

## **Contact Detail**

523-P.C. Tail .025 Sq.(0.64 Sq.) - Tail LG=.400(10.16) .100 [2.54] Contact Spacing x .200 [5.08] Row Spacing







## 0.410[10.41] SECTION A-A

## **See Accompanying Pages for:**

- **Contact Bend Details**
- **Mounting Options**

| 342 / 392 Card Edge Connector |
|-------------------------------|
| Part Number: 342-021-523-104  |



342 ENG MASTER DATE: OCT. 06/09 J.LEE SHEET 1 OF 3 NTS

342 Assembly

THIS IS A C.A.D. GENERATED DRAWING DO NOT MAKE MANUAL REVISIONS TO MASTER. ISSUE NUMBER

ORIGINAL

1



| 342 / 392 Series Card Edge Connector<br>Contact Bend Detail |                                                                                                                                     | ACAD REFERENCE NO. 342 ENG MASTER |             |          |          |
|-------------------------------------------------------------|----------------------------------------------------------------------