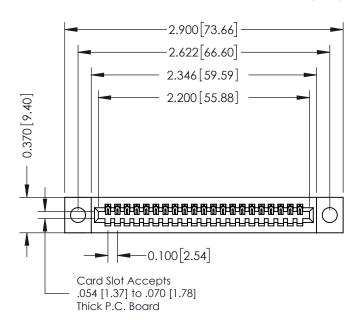

## **See Accompanying Pages for:**

- **Contact Bend Details**
- **Mounting Options**

| 342 / 392 Card Edge Connector |
|-------------------------------|
| Part Number: 342-021-523-104  |

342 ENG MASTER DATE: OCT. 06/09 J.LEE SHEET 1 OF 3 NTS