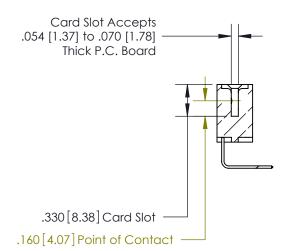

846/896 SERIES HIGH TEMP CARD EDGE CONNECTOR PART NUMBER: 896-011-558-108

**EDAC INC** TORONTO, ONTARIO CANADA

THESE DRAWINGS AND SPECIFICATIONS ARE THE PROPERTY OF EDAC INC., AND SHALL NOT BE REPRODUCED, OR COPIED OR USED AS THE BASIS FOR THE MANUFACTURE OR SALE OF APPARATUS WITHOUT WRITTEN PERMISSION.