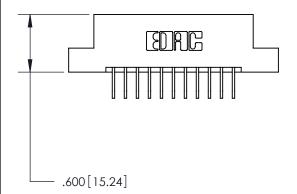

846/896 SERIES HIGH TEMP CARD EDGE CONNECTOR PART NUMBER: 896-011-558-108

**EDAC INC** TORONTO, ONTARIO CANADA

THESE DRAWINGS AND SPECIFICATIONS ARE THE PROPERTY OF EDAC INC., AND SHALL NOT BE REPRODUCED, OR COPIED OR USED AS THE BASIS FOR THE MANUFACTURE OR SALE OF APPARATUS WITHOUT WRITTEN PERMISSION.