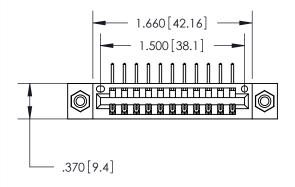

846/896 SERIES HIGH TEMP CARD EDGE CONNECTOR PART NUMBER: 896-011-558-108

**EDAC INC** TORONTO, ONTARIO CANADA

THESE DRAWINGS AND SPECIFICATIONS ARE THE PROPERTY OF EDAC INC., AND SHALL NOT BE REPRODUCED, OR COPIED OR USED AS THE BASIS FOR THE MANUFACTURE OR SALE OF APPARATUS WITHOUT WRITTEN PERMISSION.

<u>Contact Dimensions:</u>
558-90 Degree Bend (Code 541 Contacts)
See Sheet 2 for Contact Code 555, 556, 558, 559, 560 Dimensions

THIS IS A C.A.D. GENERATED DRAWING DO NOT MAKE MANUAL REVISIONS TO MASTER.