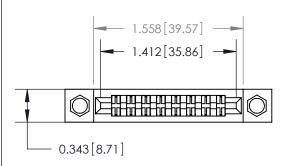

## **Mounting Option**

.156 (3.96) Dia. Mounting Holes

## **Contact Detail**

PC Tail .046x.013(1.17x0.33) - Tail LG=.213(5.41)

.156 [3.96] Contact Spacing x .200 [5.08] Row Spacing

**See Accompanying Page for:** 

**Contact Bend Details** 

**SECTION A-A** 

.095 [2.41] Point of Contact (Measured from bottom of Card Slot) Card Slot Accepts .054 [1.37] to .070 [1.78] Thick P.C. Board