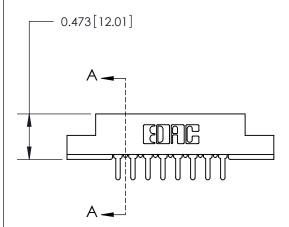

## **Contact Detail**

PC Tail .046x.013(1.17x0.33) - Tail LG=.213(5.41)

.156 [3.96] Contact Spacing x .200 [5.08] Row Spacing

**See Accompanying Page for:** 

**Contact Bend Details** 

**SECTION A-A** 

.095 [2.41] Point of Contact (Measured from bottom of Card Slot) Card Slot Accepts .054 [1.37] to .070 [1.78] Thick P.C. Board