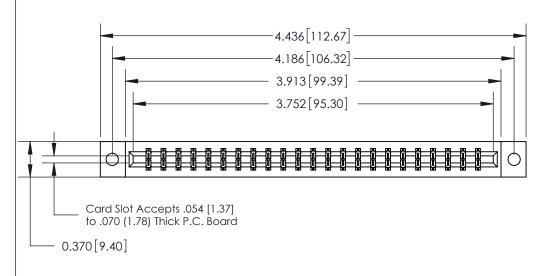

## **See Accompanying Page for:**

- **Bend Detail**
- **Mounting Options**

833 Series High Temp Card Edge Connector Part Number: 833-046-544-802

**EDAC INC** TORONTO, ONTARIO CANADA

THESE DRAWINGS AND SPECIFICATIONS ARE THE PROPERTY OF EDAC INC.,AND SHALL NOT BE REPRODUCED, OR COPIED OR USED AS THE BASIS FOR THE MANUFACTURE OR SALE OF APPARATUS WITHOUT WRITTEN PERMISSION.

| ACAD REFERENCE NO. | 833 ENG MASTER   |  |  |
|--------------------|------------------|--|--|
| DRAWN: J.LEE       | DATE: OCT. 14/09 |  |  |
| CHECKED:           | DATE:            |  |  |
| SCALE: NTS         | SHEET 1 OF 3     |  |  |
| DRAWING NUMBER     | ISSUE            |  |  |
| 833 Assembly       | 1                |  |  |