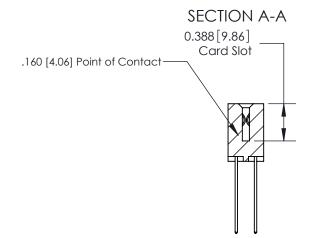

## **Contact Detail**

544-Wire Wrap .050x.025(1.27x0.64) - Tail LG=.750(19.05)

.156 [3.96] Contact Spacing x .200 [5.08] Row Spacing

THIS IS A C.A.D. GENERATED DRAWING DO NOT MAKE MANUAL REVISIONS TO MASTER.