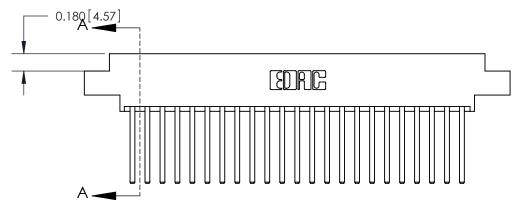

## **Contact Detail**

544-Wire Wrap .050x.025(1.27x0.64) - Tail LG=.750(19.05)

.156 [3.96] Contact Spacing x .200 [5.08] Row Spacing

THIS IS A C.A.D. GENERATED DRAWING DO NOT MAKE MANUAL REVISIONS TO MASTER.