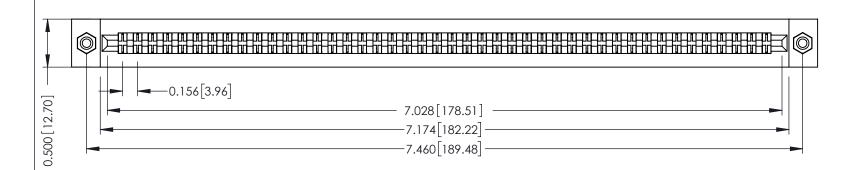

**Mounting Option** #4-40 Unified Threaded Inserts **Contact Detail** 

Wire Wrap .046x.013(1.17x0.33) - Tail LG=.708(17.98) .156 [3.96] Contact Spacing x .200 [5.08] Row Spacing

THIS IS A C.A.D. GENERATED DRAWING DO NOT MAKE MANUAL REVISIONS TO MASTER.

ISSUE NUMBER ORIGINAL

**See Accompanying Pages for:** 

- **Contact Bend Details**
- **Mounting Options**

307 / 357 Card Edge Connector Part Number: 357-088-440-208

**EDAC INC** TORONTO, ONTARIO CANADA

THESE DRAWINGS AND SPECIFICATIONS ARE THE PROPERTY OF EDAC INC.,AND SHALL NOT BE REPRODUCED, OR COPIED OR USED AS THE BASIS FOR THE MANUFACTURE OR SALE OF APPARATUS WITHOUT WRITTEN PERMISSION.