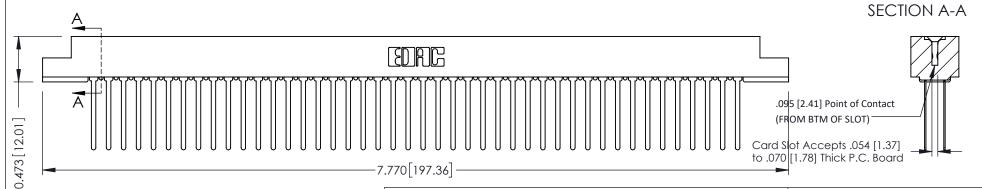

**Mounting Option** #4-40 Unified Threaded Inserts **Contact Detail** 

Wire Wrap .046x.013(1.17x0.33) - Tail LG=.708(17.98) .156 [3.96] Contact Spacing x .200 [5.08] Row Spacing

THIS IS A C.A.D. GENERATED DRAWING DO NOT MAKE MANUAL REVISIONS TO MASTER.

ISSUE NUMBER ORIGINAL

**See Accompanying Pages for:** 

- **Contact Bend Details**
- **Mounting Options**

307 / 357 Card Edge Connector Part Number: 357-088-440-208

**EDAC INC** TORONTO, ONTARIO CANADA

THESE DRAWINGS AND SPECIFICATIONS ARE THE PROPERTY OF EDAC INC.,AND SHALL NOT BE REPRODUCED, OR COPIED OR USED AS THE BASIS FOR THE MANUFACTURE OR SALE OF APPARATUS WITHOUT WRITTEN PERMISSION.