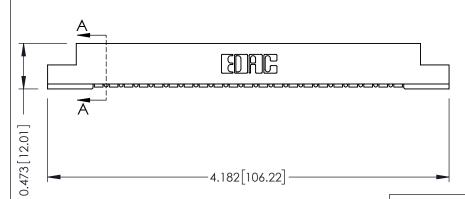

## **SECTION A-A**

.175 [4.45] Point of Contact (FROM BTM OF SLOT) Card Slot Accepts .054 [1.37] to .070 [1.78] Thick P.C. Board