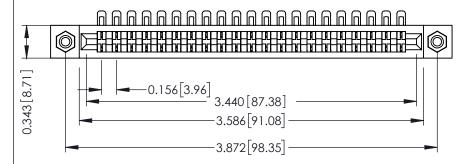

**Mounting Option** #4-40 Unified Threaded Inserts **Contact Detail** 

90 Degree Bend (Code 401 Contacts)

.156 [3.96] Contact Spacing x .200 [5.08] Row Spacing

THIS IS A C.A.D. GENERATED DRAWING DO NOT MAKE MANUAL REVISIONS TO MASTER.