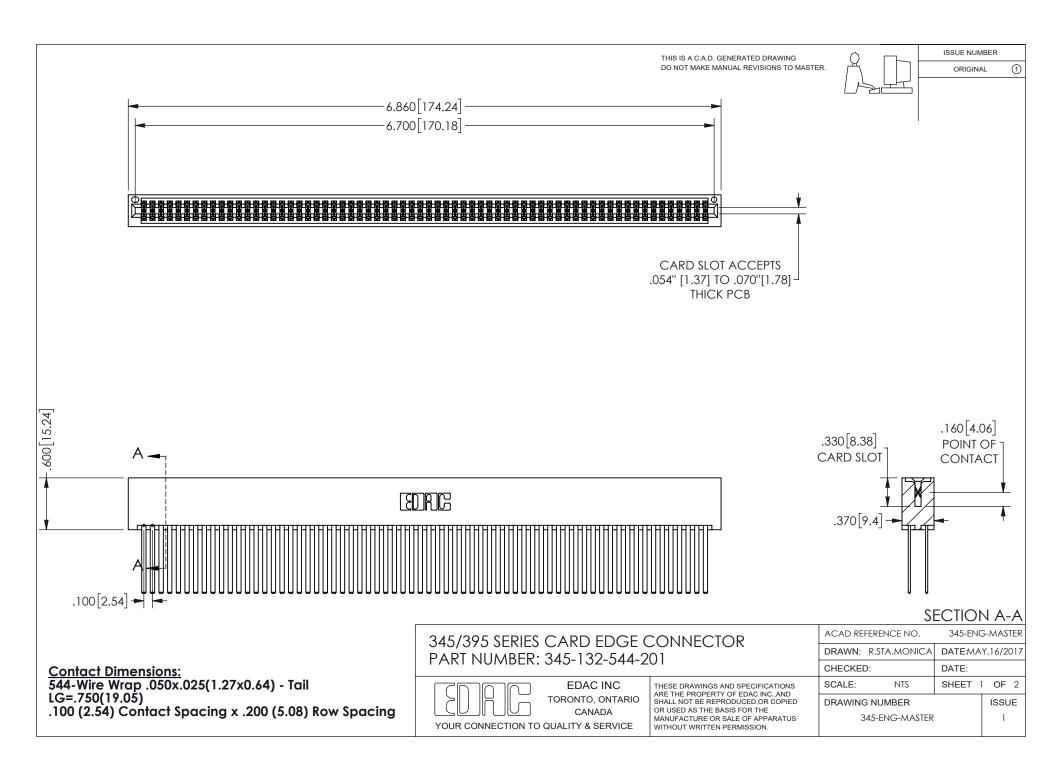

ORIGINAL 1

ISSUE NUMBER

**Contact Code 558** 

Contact Code 559

Contact Code 560

- INSULATOR MATERIAL: THERMOPLASTIC POLYESTER, UL 94V-0 DAP MATERIAL AVAILABLE UPON REQUEST

CONTACT MATERIAL; COPPER ALLOY CONTACT PLATING: GOLD ON THE MATING AREA, TIN PLATING ON THE CONTACT TAILS, NICKEL UNDERPLATE

## 345/395 SERIES CARD EDGE CONNECTOR CONTACT CODE 555,556,558,559,560 DIMENSIONS

YOUR CONNECTION TO QUALITY & SERVICE

**EDAC INC** TORONTO, ONTARIO CANADA

THESE DRAWINGS AND SPECIFICATIONS ARE THE PROPERTY OF EDAC INC.,AND SHALL NOT BE REPRODUCED, OR COPIED OR USED AS THE BASIS FOR THE MANUFACTURE OR SALE OF APPARATUS WITHOUT WRITTEN PERMISSION.