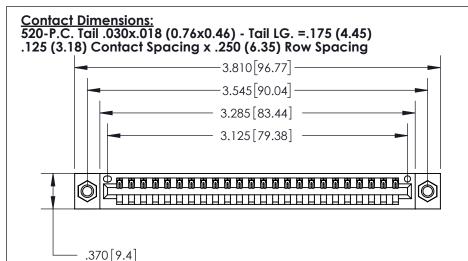

## 846/896 SERIES HIGH TEMP CARD EDGE CONNECTOR CONTACT CODE 555,556,558,559,560 DIMENSIONS

.150 [3.81]

YOUR CONNECTION TO QUALITY & SERVICE

**Contact Code 559** 

**EDAC INC** TORONTO, ONTARIO CANADA

THESE DRAWINGS AND SPECIFICATIONS ARE THE PROPERTY OF EDAC INC.,AND SHALL NOT BE REPRODUCED, OR COPIED OR USED AS THE BASIS FOR THE MANUFACTURE OR SALE OF APPARATUS WITHOUT WRITTEN PERMISSION.