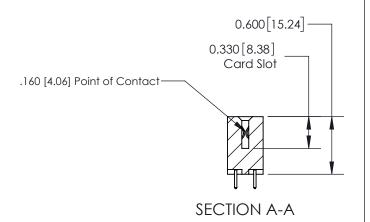

## **Contact Detail**

521-P.C. Tail .025 Sq.(0.64 Sq.) - Tail LG=.150(3.81) .156 [3.96] Contact Spacing x .200 [5.08] Row Spacing

> -3.090 78.49 2.780 70.61 2.494 [63.35] 2.348 [59.64] Card Slot Accepts .054 [1.37] to .070 [1.78] Thick P.C. Board 0.370 [9.40]

THIS IS A C.A.D. GENERATED DRAWING DO NOT MAKE MANUAL REVISIONS TO MASTER.

ISSUE NUMBER ORIGINAL

837/887 Series High Temp Card Edge Connector Part Number: 837-028-521-207

YOUR CONNECTION TO QUALITY & SERVICE