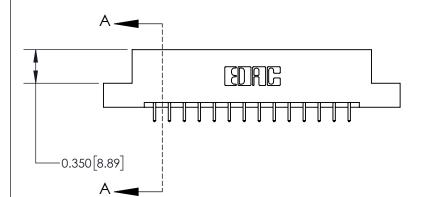

## **Contact Detail**

521-P.C. Tail .025 Sq.(0.64 Sq.) - Tail LG=.150(3.81) .156 [3.96] Contact Spacing x .200 [5.08] Row Spacing

> -3.090 78.49 2.780 70.61 2.494 [63.35] 2.348 [59.64] Card Slot Accepts .054 [1.37] to .070 [1.78] Thick P.C. Board 0.370 [9.40]

THIS IS A C.A.D. GENERATED DRAWING DO NOT MAKE MANUAL REVISIONS TO MASTER.

ISSUE NUMBER ORIGINAL

837/887 Series High Temp Card Edge Connector Part Number: 837-028-521-207

YOUR CONNECTION TO QUALITY & SERVICE