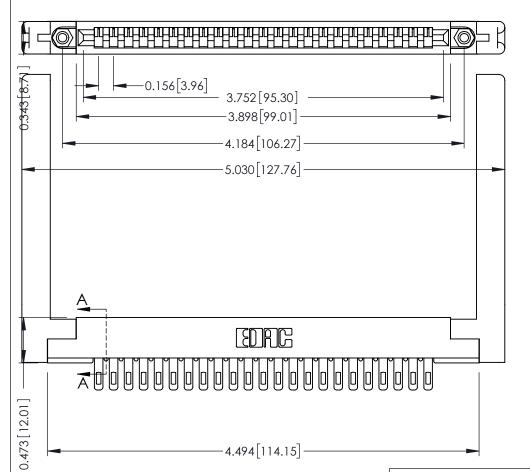

ORIGINAL

SECTION A-A .175 [4.45] Point of Contact (FROM BTM OF SLOT) Card Slot Accepts .054 [1.37] to .070 [1.78] Thick P.C. Board

## **See Accompanying Pages for:**

- **Contact Bend Details**
- **Mounting Options**

307 / 357 Card Edge Connector Part Number: 357-023-405-158

**EDAC INC** TORONTO, ONTARIO CANADA

THESE DRAWINGS AND SPECIFICATIONS ARE THE PROPERTY OF EDAC INC.,AND SHALL NOT BE REPRODUCED, OR COPIED OR USED AS THE BASIS FOR THE MANUFACTURE OR SALE OF APPARATUS WITHOUT WRITTEN PERMISSION.