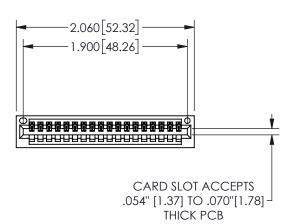

.160 4.06 .330[8.38] POINT OF CARD SLOT CONTACT

## 345/395 SERIES CARD EDGE CONNECTOR PART NUMBER: 345-018-500-101

YOUR CONNECTION TO QUALITY & SERVICE

**EDAC INC** TORONTO, ONTARIO CANADA

THESE DRAWINGS AND SPECIFICATIONS ARE THE PROPERTY OF EDAC INC.,AND SHALL NOT BE REPRODUCED, OR COPIED OR USED AS THE BASIS FOR THE MANUFACTURE OR SALE OF APPARATUS WITHOUT WRITTEN PERMISSION.