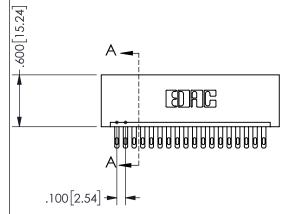

SECTION A-A

ORIGINAL 1

ISSUE NUMBER

**Contact Code 558** 

Contact Code 559

**Contact Code 560** 

INSULATOR MATERIAL: THERMOPLASTIC POLYESTER, UL 94V-0 DAP MATERIAL AVAILABLE UPON REQUEST

CONTACT MATERIAL; COPPER ALLOY CONTACT PLATING: GOLD ON THE MATING AREA, TIN PLATING ON THE CONTACT TAILS, NICKEL UNDERPLATE

345/395 SERIES CARD EDGE CONNECTOR CONTACT CODE 555,556,558,559,560 DIMENSIONS

YOUR CONNECTION TO QUALITY & SERVICE

**EDAC INC** TORONTO, ONTARIO CANADA

THESE DRAWINGS AND SPECIFICATIONS ARE THE PROPERTY OF EDAC INC.,AND SHALL NOT BE REPRODUCED, OR COPIED OR USED AS THE BASIS FOR THE MANUFACTURE OR SALE OF APPARATUS WITHOUT WRITTEN PERMISSION.