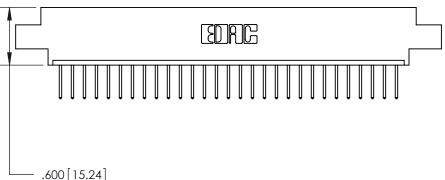

THIS IS A C.A.D. GENERATED DRAWING DO NOT MAKE MANUAL REVISIONS TO MASTER.

Card Slot Accepts .054 [1.37] to .070 [1.78] Thick P.C. Board

.330 [8.38] Card Slot .160 [4.07] Point of Contact - ISSUE NUMBER ORIGINAL (1)

INSULATOR MATERIAL: THERMOPLASTIC POLYESTER, UL 94V-0 CONTACT MATERIAL; COPPER, NICKEL, TIN ALLOY CA-725

CONTACT PLATING: GOLD ON THE MATING AREA, TIN-LEAD

ON THE CONTACT TAILS, NICKEL UNDERPLATE

846/896 SERIES HIGH TEMP CARD EDGE CONNECTOR