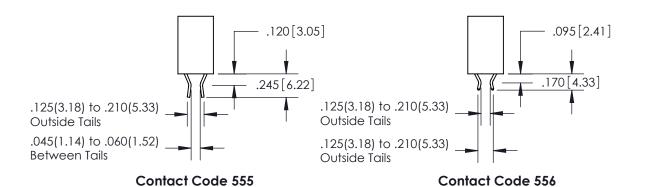

**Contact Code 558** 

**Contact Code 559** 

**Contact Code 560** 

INSULATOR MATERIAL: THERMOPLASTIC POLYESTER, UL 94V-0 CONTACT MATERIAL; COPPER, NICKEL, TIN ALLOY CA-725 CONTACT PLATING: GOLD ON THE MATING AREA, TIN-LEAD ON THE CONTACT TAILS, NICKEL UNDERPLATE

## 846/896 SERIES HIGH TEMP CARD EDGE CONNECTOR CONTACT CODE 555,556,558,559,560 DIMENSIONS

YOUR CONNECTION TO QUALITY & SERVICE

**EDAC INC** TORONTO, ONTARIO CANADA

THESE DRAWINGS AND SPECIFICATIONS ARE THE PROPERTY OF EDAC INC.,AND SHALL NOT BE REPRODUCED, OR COPIED OR USED AS THE BASIS FOR THE MANUFACTURE OR SALE OF APPARATUS WITHOUT WRITTEN PERMISSION.

**Outside Tails** 

**Outside Tails** 

| ACAD REFERENCE NO. |       | 846-ENG-MASTER   |        |
|--------------------|-------|------------------|--------|
| DRAWN:             | J.LEE | DATE: APR. 22/09 |        |
| CHECKED:           |       | DATE:            |        |
| SCALE:             | 1:1   | SHEET            | 2 OF 2 |
| DRAWING NUMBER     |       | ISSUE            |        |