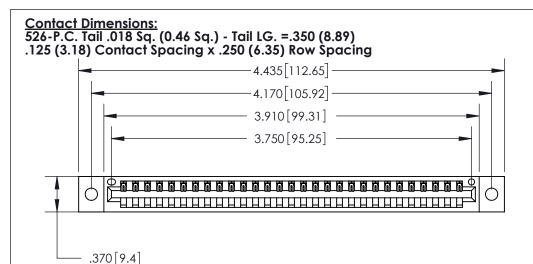

THIS IS A C.A.D. GENERATED DRAWING DO NOT MAKE MANUAL REVISIONS TO MASTER.

Card Slot Accepts .054 [1.37] to .070 [1.78] Thick P.C. Board

.330 [8.38] Card Slot .160 [4.07] Point of Contact - ISSUE NUMBER ORIGINAL (1)

INSULATOR MATERIAL: THERMOPLASTIC POLYESTER, UL 94V-0 CONTACT MATERIAL; COPPER, NICKEL, TIN ALLOY CA-725

CONTACT PLATING: GOLD ON THE MATING AREA, TIN-LEAD

ON THE CONTACT TAILS, NICKEL UNDERPLATE

846/896 SERIES HIGH TEMP CARD EDGE CONNECTOR

PART NUMBER: 896-029-526-602

THIS IS A C.A.D. GENERATED DRAWING DO NOT MAKE MANUAL REVISIONS TO MASTER.

ISSUE NUMBER

.165[4.19]

ORIGINAL

1

.060 [1.52] .150 [3.81] .125(3.18) to .210(5.33)

.375 [9.54] .125(3.18) to .210(5.33)