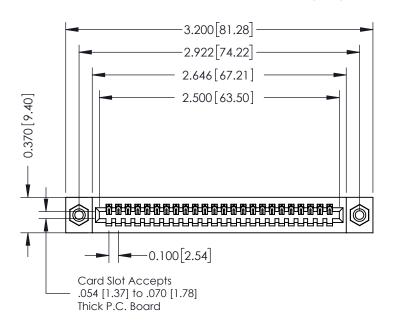

## **See Accompanying Pages for:**

- **Contact Bend Details**
- **Mounting Options**

| 342 / 392 Card Edge Connector |
|-------------------------------|
| Part Number: 392-024-524-108  |

|   | ACAD REFERENCE NO | 342 ENG MASTER   |
|---|-------------------|------------------|
|   | DRAWN: J.LEE      | DATE: OCT. 06/09 |
|   | CHECKED:          | DATE:            |
|   | SCALE: NTS        | SHEET 1 OF 3     |
| ) | DRAWING NUMBER    | ISSUE            |