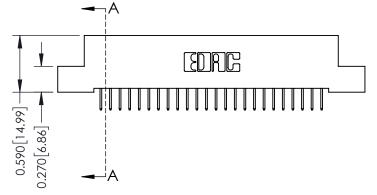

## **Mounting Option**

08-#4-40 Unified Threaded Inserts

## **Contact Detail**

524-P.C. Tail .018 Sq.(0.46 Sq.) - Tail LG=.185(4.70) .100 [2.54] Contact Spacing x .200 [5.08] Row Spacing







## **See Accompanying Pages for:**

- **Contact Bend Details**
- **Mounting Options**

| 342 / 392 Card Edge Connector |
|-------------------------------|
| Part Number: 392-024-524-108  |



|   | ACAD REFERENCE NO | 342 ENG MASTER   |
|---|-------------------|------------------|
|   | DRAWN: J.LEE      | DATE: OCT. 06/09 |
|   | CHECKED:          | DATE:            |
|   | SCALE: NTS        | SHEET 1 OF 3     |
| ) | DRAWING NUMBER    | ISSUE            |

342 Assembly

THIS IS A C.A.D. GENERATED DRAWING DO NOT MAKE MANUAL REVISIONS TO MASTER. ISSUE NUMBER

ORIGINAL

1



| 342 / 392 Series Card Edge Connector<br>Contact Bend Detail |                                   |          | ACAD REFERENCE NO. 342 ENG MASTER |                  |        |  |
|------------------------------------