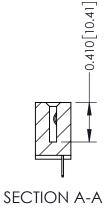

## **Mounting Option**

08-#4-40 Unified Threaded Inserts

## **Contact Detail**

524-P.C. Tail .018 Sq.(0.46 Sq.) - Tail LG=.185(4.70) .100 [2.54] Contact Spacing x .200 [5.08] Row Spacing







## **See Accompanying Pages for:**

- **Contact Bend Details**
- **Mounting Options**

| 342 / 392 Card Edge Connector |
|-------------------------------|
| Part Number: 392-024-524-108  |



|   | ACAD REFERENCE NO | 342 ENG MASTER   |
|---|-------------------|------------------|
|   | DRAWN: J.LEE      | DATE: OCT. 06/09 |
|   | CHECKED:          | DATE:            |
|   | SCALE: NTS        | SHEET 1 OF 3     |
| ) | DRAWING NUMBER    | ISSUE            |

342 Assembly

THIS IS A C.A.D. GENERATED DRAWING DO NOT MAKE MANUAL REVISIONS TO MASTER. ISSUE NUMBER

ORIGINAL

1



| 342 / 392 Series Card Edge Connector<br>Contact Bend Detail |                                   |          | ACAD REFERENCE NO. 342 ENG MASTER |                  |        |  |
|--------------------------------------