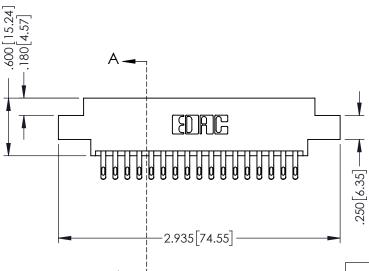

## **Contact Code 555**

## **Contact Code 556**

INSULATOR MATERIAL: THERMOPLASTIC POLYESTER, UL 94V-0 CONTACT MATERIAL; COPPER, NICKEL, TIN ALLOY CA-725 CONTACT PLATING: GOLD ON THE MATING AREA, TIN-LEAD

ON THE CONTACT TAILS, NICKEL UNDERPLATE

## 346/396 SERIES CARD EDGE CONNECTOR CONTACT CODE 555,556,558,559,560 DIMENSIONS

YOUR CONNECTION TO QUALITY & SERVICE

**EDAC INC** TORONTO, ONTARIO CANADA

THESE DRAWINGS AND SPECIFICATIONS ARE THE PROPERTY OF EDAC INC.,AND SHALL NOT BE REPRODUCED, OR COPIED OR USED AS THE BASIS FOR THE MANUFACTURE OR SALE OF APPARATUS WITHOUT WRITTEN PERMISSION.