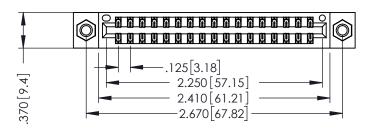

THIS IS A C.A.D. GENERATED DRAWING DO NOT MAKE MANUAL REVISIONS TO MASTER.

ISSUE NUMBER

ORIGINAL

1

346/396 SERIES CARD EDGE CONNECTOR PART NUMBER: 346-034-555-807

YOUR CONNECTION TO QUALITY & SERVICE

**EDAC INC** TORONTO, ONTARIO CANADA

346-ENG-MASTER

INSULATOR MATERIAL: THERMOPLASTIC POLYESTER, UL 94V-0 CONTACT MATERIAL; COPPER, NICKEL, TIN ALLOY CA-725 CONTACT PLATING: GOLD ON THE MATING AREA, TIN-LEAD ON THE CONTACT TAILS, NICKEL UNDERPLATE