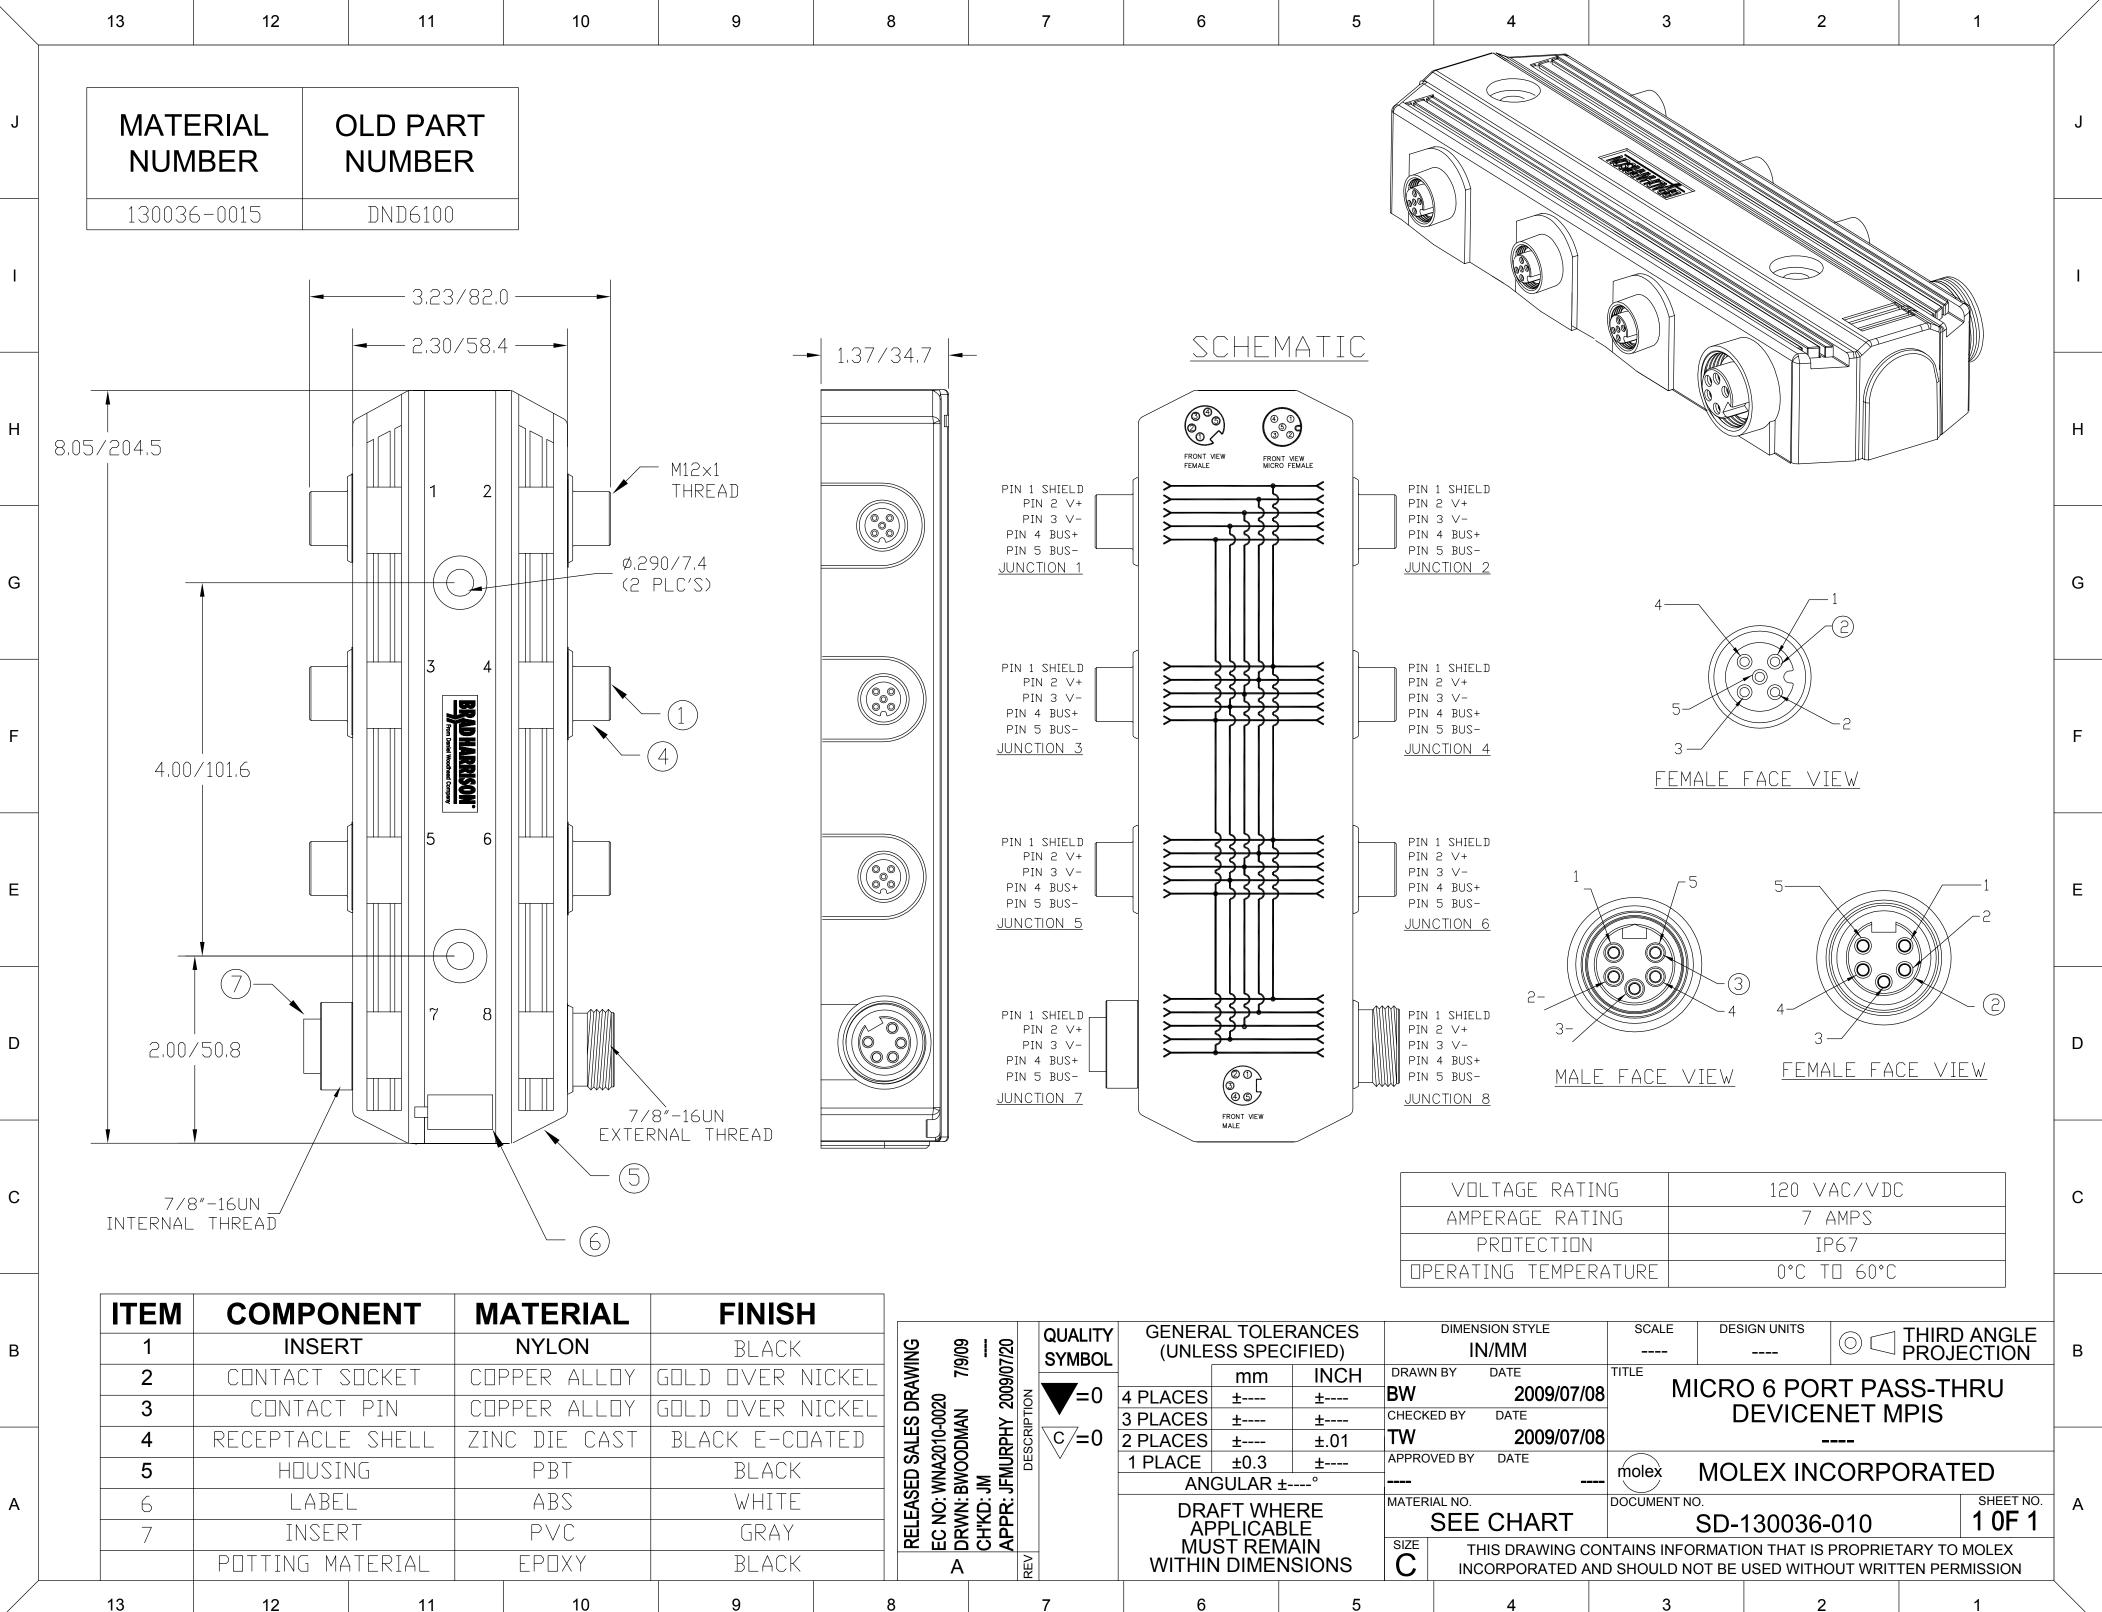

| ITEM | COMPO            | NENT   | M     | ATERIAL    | FINISH      | 1                       |                |                                        |                   | OENED                |
|------|------------------|--------|-------|------------|-------------|-------------------------|----------------|----------------------------------------|-------------------|----------------------|
| 1    | INSERT           |        | NYLON |            | BLACK       |                         | <u>N</u> G     | 7/9/09<br><br>/07/20                   | QUALITY<br>SYMBOL | GENER<br>(UNLE       |
| 2    | CONTACT S        | SOCKET | CDF   | PPER ALLOY | GOLD OVER N | NICKEL                  | SAW            | 6                                      |                   |                      |
| 3    | CONTACT          | PIN    | CDF   | PPER ALLOY | GOLD OVER N | IICKEL                  | S DF<br>0020   | Z  +                                   |                   | 4 PLACES<br>3 PLACES |
| 4    | RECEPTACLE SHELL |        | ZIN   | C DIE CAST | BLACK E-CO  | IICKEL<br>SALES DRAWING |                | WOODMAN<br>M<br>FMURPHY 2<br>DESCRIPTI | <b>C∕=0</b>       | 2 PLACES             |
| 5    | HOUSING          |        | PBT   |            | BLACK       |                         | SED S<br>WNA2  |                                        |                   | <u>1 PLACE</u><br>AN |
| 6    | LABEL            |        | ABS   |            | WHITE       |                         | .EASI<br>NO: V |                                        |                   | DR                   |
| 7    | INSERT           |        | PVC   |            | GRAY        |                         | REL<br>EC N    |                                        |                   | AF                   |
|      | POTTING MATERIAL |        | EPOXY |            | BLACK       |                         |                | A A                                    |                   | ŃÜ<br>WITHII         |
| 13   | 12               | 11     |       | 10         | 9           |                         | 8              |                                        | 7                 | 6                    |