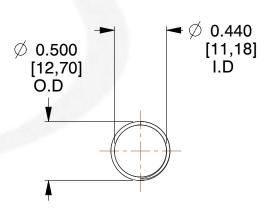

## **NOTES:**

Material : Music Wire
 Finish : Glod Irridite

3. Ends: Closed and Ground

4. Total Coils: 10.000

5. Sugg. Max. Deflection : 1.600 (in)6. Sugg. Max. Load : 2.300 (lbs)

7. All Drawing Dimensions are in Inches [mm]