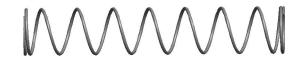

## **NOTES:**

Material : Music Wire
 Finish : Glod Irridite

3. Ends: Closed and Ground

4. Total Coils: 10.000

5. Sugg. Max. Deflection : 1.600 (in)6. Sugg. Max. Load : 2.300 (lbs)

7. All Drawing Dimensions are in Inches [mm]