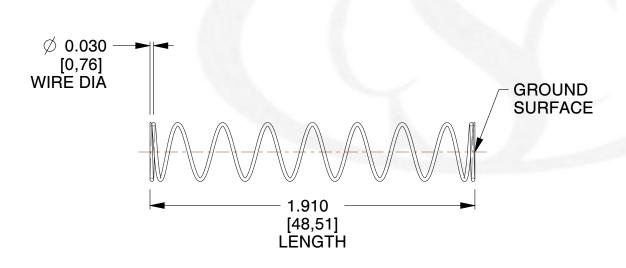

## **NOTES:**

Material : Music Wire
 Finish : Glod Irridite

3. Ends: Closed and Ground

4. Total Coils: 10.000

5. Sugg. Max. Deflection : 1.600 (in)6. Sugg. Max. Load : 2.300 (lbs)

7. All Drawing Dimensions are in Inches [mm]