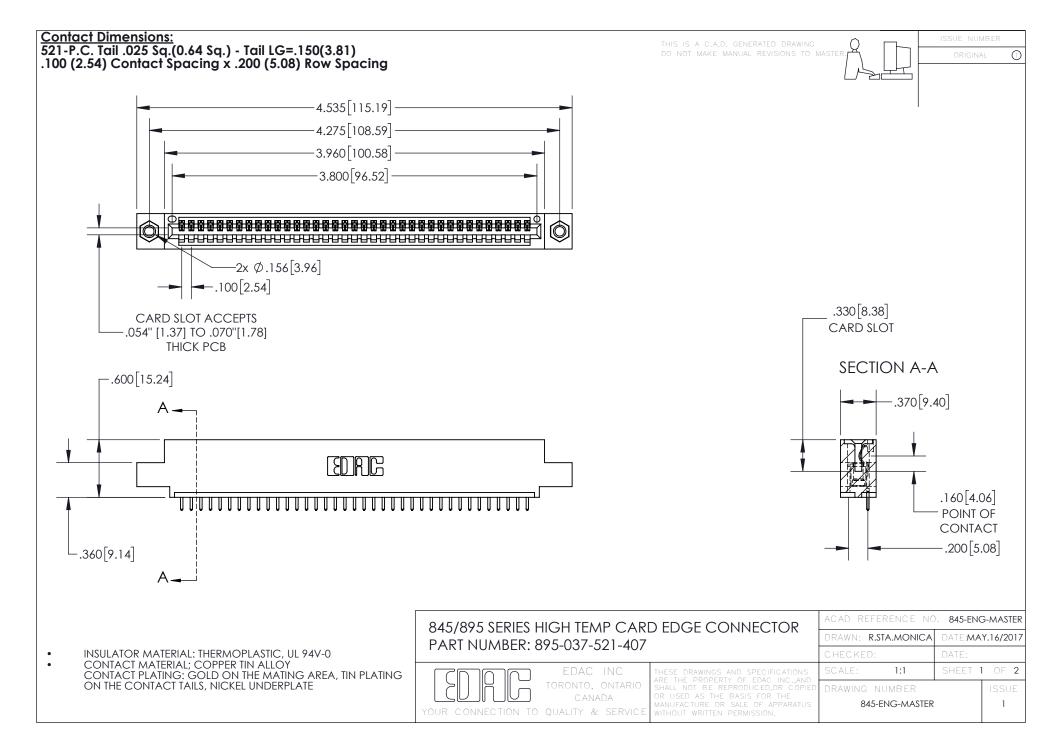

INSULATOR MATERIAL: THERMOPLASTIC POLYESTER, UL 94V-0 DAP MATERIAL AVAILABLE UPON REQUEST

**Contact Code 558** 

CONTACT MATERIAL; COPPER ALLOY CONTACT PLATING: GOLD ON THE MATING AREA, TIN PLATING ON THE CONTACT TAILS, NICKEL UNDERPLATE

## 845/895 SERIES HIGH TEMP CARD EDGE CONNECTOR CONTACT CODE 555,556,558,559,560 DIMENSIONS

YOUR CONNECTION TO QUALITY & SERVICE

Contact Code 559

|   | ACAD REFERENCE NO. 845-ENG-MASTER |                  |  |
|---|-----------------------------------|------------------|--|
|   | DRAWN: R.STA.MONICA               | DATE:MAY.16/2017 |  |
|   | CHECKED:                          | DATE:            |  |
|   | SCALE: 1:1                        | SHEET 2 OF 2     |  |
| D | DRAWING NUMBER                    | ISSUE            |  |

Contact Code 560

845-ENG-MASTER