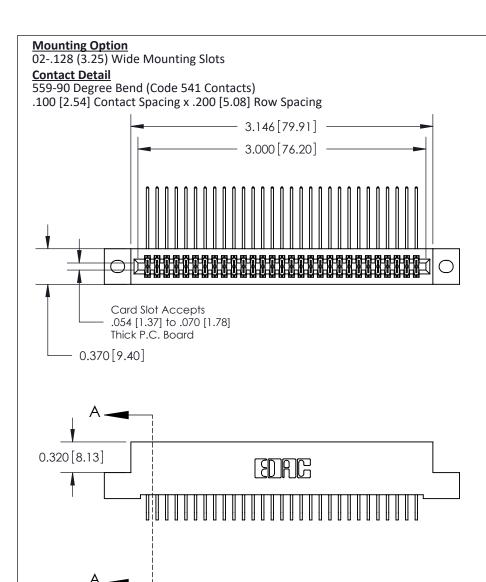

**See Accompanying Pages for:** 

- **Contact Bend Details**
- **Mounting Options**

Part Number: 892-058-559-202

CANADA

YOUR CONNECTION TO QUALITY & SERVICE

THIS IS A C.A.D. GENERATED DRAWING DO NOT MAKE MANUAL REVISIONS TO MASTER

ORIGINAL (1)

| 842/892 Series High Temp Card Edge Connector<br>Contact Bend Detail |                                                                                                 | ACAD REFERENCE NO. 842 ENG MASTER |             |                  |        |
|---------------------------------------------------------------------|-------------------------------------------------------------------------------------------------|-----------------------------------|-------------|------------------|--------|
|                                                                     |                                                                                                 | DRAWN:                            | J.LEE       | DATE: OCT. 06/09 |        |
|                                                                     |                                                                                                 | CHECKED:                          |             | DATE:            |        |
| EDAC INC                                                            | THESE DRAWINGS AND SPECIFICATIONS ARE THE PROPERTY OF EDAC INCAND                               | SCALE:                            | NTS         | SHEET :          | 2 OF 3 |
| TORONTO, ONTARIO                                                    | SHALL NOT BE REPRODUCED,OR COPIED OR USED AS THE BASIS FOR THE MANUFACTURE OR SALE OF APPARATUS | DRAWING                           | NUMBER      |                  | ISSUE  |
| YOUR CONNECTION TO QUALITY & SERVICE                                |                                                                                                 | 8                                 | 42 Assembly |                  | 1      |