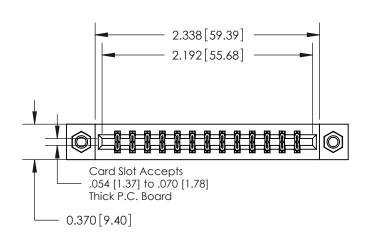

ORIGINAL

**See Accompanying Pages for:** 

**Contact Bend Details** 

837/887 Series High Temp Card Edge Connector Part Number: 887-026-556-807

YOUR CONNECTION TO QUALITY & SERVICE

**EDAC INC** TORONTO, ONTARIO CANADA