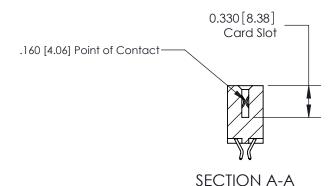

## **Contact Detail**

556-Extender Board Bend (Code 520 Contacts)

.156 [3.96] Contact Spacing x .200 [5.08] Row Spacing

THIS IS A C.A.D. GENERATED DRAWING DO NOT MAKE MANUAL REVISIONS TO MASTER.

ISSUE NUMBER