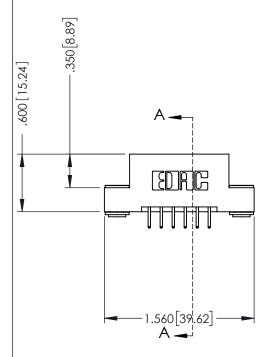

.330 [8.38] Slot Depth .160 [4.06] Point of Contact

**SECTION A-A** 

ISSUE NUMBER ORIGINAL 1

## **Contact Code 555**

## **Contact Code 556**

INSULATOR MATERIAL: THERMOPLASTIC POLYESTER, UL 94V-0 CONTACT MATERIAL; COPPER, NICKEL, TIN ALLOY CA-725 CONTACT PLATING: GOLD ON THE MATING AREA, TIN-LEAD

ON THE CONTACT TAILS, NICKEL UNDERPLATE

## 346/396 SERIES CARD EDGE CONNECTOR CONTACT CODE 555,556,558,559,560 DIMENSIONS

YOUR CONNECTION TO QUALITY & SERVICE

**EDAC INC** TORONTO, ONTARIO CANADA

THESE DRAWINGS AND SPECIFICATIONS ARE THE PROPERTY OF EDAC INC.,AND SHALL NOT BE REPRODUCED, OR COPIED OR USED AS THE BASIS FOR THE MANUFACTURE OR SALE OF APPARATUS WITHOUT WRITTEN PERMISSION.