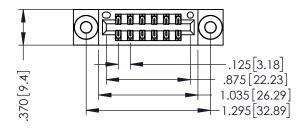

THIS IS A C.A.D. GENERATED DRAWING DO NOT MAKE MANUAL REVISIONS TO MASTER.

ISSUE NUMBER

ORIGINAL

1

INSULATOR MATERIAL: THERMOPLASTIC POLYESTER, UL 94V-0 CONTACT MATERIAL; COPPER, NICKEL, TIN ALLOY CA-725 CONTACT PLATING: GOLD ON THE MATING AREA, TIN-LEAD

ON THE CONTACT TAILS, NICKEL UNDERPLATE

| 346/396 SERIES CARD EDGE CONNECTOR |
|------------------------------------|
| PART NUMBER: 346-012-556-203       |

YOUR CONNECTION TO QUALITY & SERVICE

**EDAC INC** TORONTO, ONTARIO CANADA

ARE THE PROPERTY OF EDAC INC.,AND SHALL NOT BE REPRODUCED,OR COPIED OR USED AS THE BASIS FOR THE MANUFACTURE OR SALE OF APPARATUS WITHOUT WRITTEN PERMISSION.

THESE DRAWINGS AND SPECIFICATIONS

| ACAD REFERENCE NO. | 346-ENG-MASTER   |
|--------------------|------------------|
| DRAWN: J.LEE       | DATE: APR. 22/09 |
| CHECKED:           | DATE:            |
| SCALE: 1:1         | SHEET 1 OF 2     |
| DRAWING NUMBER     | ISSUE            |
| 346-ENG-MASTER     | 1                |