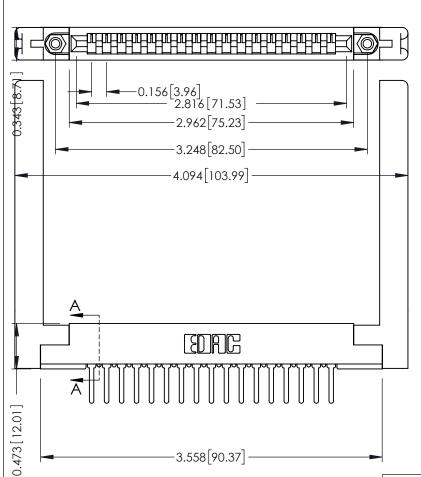

.156 [3.96] Contact Spacing x .200 [5.08] Row Spacing

ORIGINAL

SECTION A-A .175 [4.45] Point of Contact (FROM BTM OF SLOT) Card Slot Accepts .054 [1.37] to .070 [1.78] Thick P.C. Board

**See Accompanying Pages for:** 

- **Contact Bend Details**
- **Mounting Options**

307 / 357 Card Edge Connector Part Number: 307-017-427-158

**EDAC INC** TORONTO, ONTARIO CANADA

THESE DRAWINGS AND SPECIFICATIONS ARE THE PROPERTY OF EDAC INC.,AND SHALL NOT BE REPRODUCED, OR COPIED OR USED AS THE BASIS FOR THE MANUFACTURE OR SALE OF APPARATUS WITHOUT WRITTEN PERMISSION.

| ACAD REFERENCE NO. | 307 ENG MASTER   |
|--------------------|------------------|
| DRAWN: J.LEE       | DATE: AUG. 11/09 |
| CHECKED:           | DATE:            |
| SCALE: NTS         | SHEET 1 OF 3     |
| DRAWING NUMBER     | ISSUE            |
| 307 Assembly       | 1                |