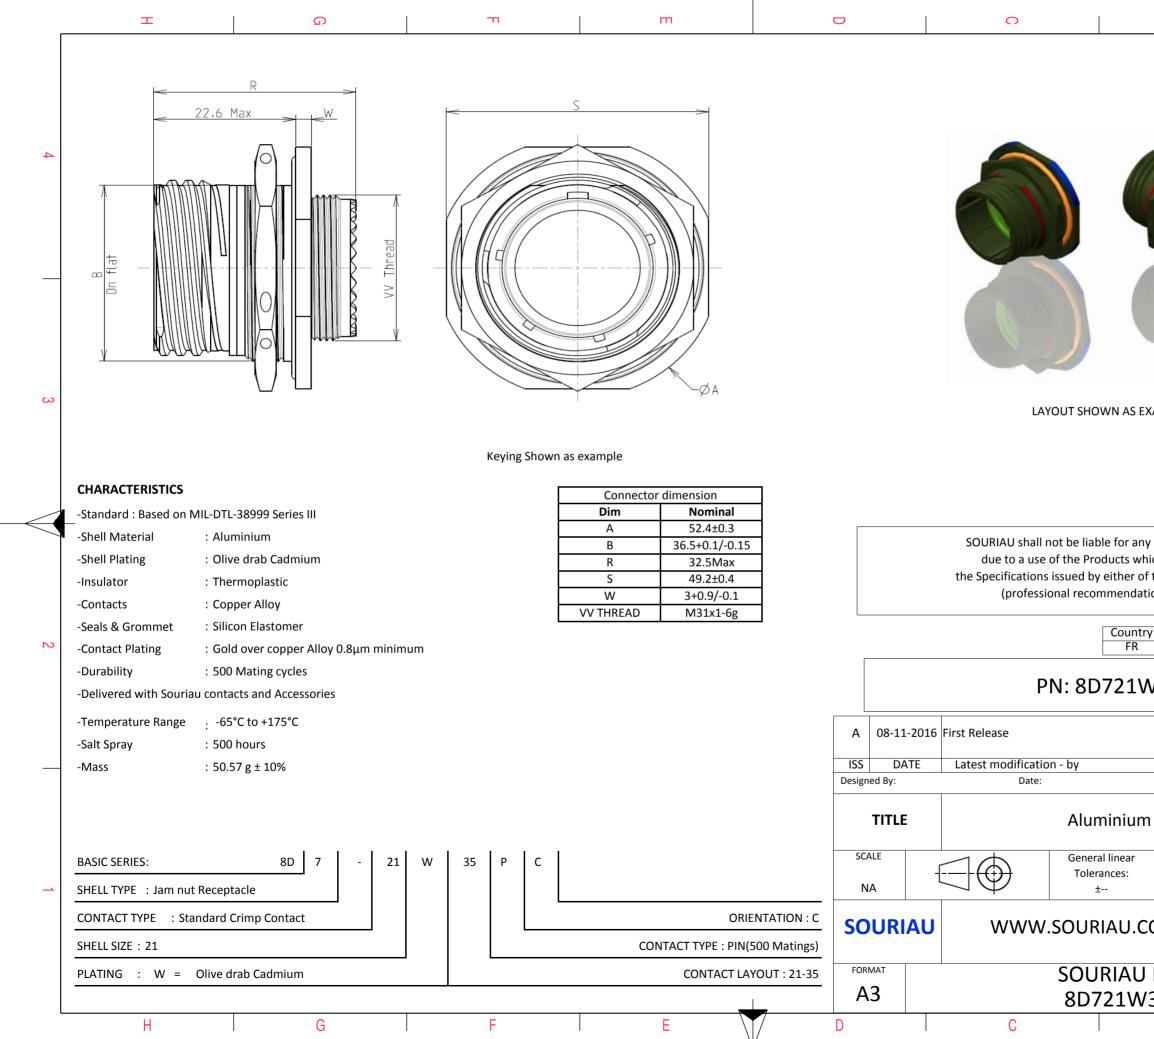

|                                                                          | B                                       |                              | A         |            |          |  |  |  |  |  |
|--------------------------------------------------------------------------|-----------------------------------------|------------------------------|-----------|------------|----------|--|--|--|--|--|
|                                                                          |                                         |                              |           |            |          |  |  |  |  |  |
|                                                                          |                                         |                              |           |            |          |  |  |  |  |  |
|                                                                          |                                         |                              |           |            |          |  |  |  |  |  |
|                                                                          |                                         |                              |           |            |          |  |  |  |  |  |
| 4                                                                        |                                         |                              |           |            |          |  |  |  |  |  |
|                                                                          |                                         |                              |           |            |          |  |  |  |  |  |
|                                                                          |                                         |                              |           |            |          |  |  |  |  |  |
|                                                                          | - Comment                               |                              |           |            |          |  |  |  |  |  |
| S EXA                                                                    | XAMPLE                                  |                              |           |            |          |  |  |  |  |  |
|                                                                          |                                         |                              |           |            |          |  |  |  |  |  |
|                                                                          |                                         |                              |           |            |          |  |  |  |  |  |
|                                                                          |                                         |                              |           | ]          |          |  |  |  |  |  |
| any non-conformity or damage<br>which does not comply with               |                                         |                              |           |            |          |  |  |  |  |  |
| er of the Parties or by a third party<br>dation, technical notice.)      |                                         |                              |           |            |          |  |  |  |  |  |
| untry<br>R                                                               | Jurisd                                  | liction & Cont<br>Not Listed | trol List | ]<br> <br> | 2        |  |  |  |  |  |
|                                                                          |                                         |                              |           |            | 2        |  |  |  |  |  |
| ΤVΛ                                                                      | /35PC                                   |                              |           |            |          |  |  |  |  |  |
|                                                                          |                                         |                              |           |            |          |  |  |  |  |  |
|                                                                          |                                         | CUSTOME                      | R DRAWING | MOD N°     | <u> </u> |  |  |  |  |  |
| um                                                                       | m Receptacle 8D series                  |                              |           |            |          |  |  |  |  |  |
| ar                                                                       | NPRDS / PROJECT                         |                              |           |            |          |  |  |  |  |  |
|                                                                          | 859<br>This document is the property of |                              |           |            |          |  |  |  |  |  |
| J.COM<br>it must not be reproduced or<br>communicated without permission |                                         |                              |           |            |          |  |  |  |  |  |
| U I                                                                      | DRG N°                                  |                              |           | SHEET      | -        |  |  |  |  |  |
| W3                                                                       | 35PC-C                                  |                              |           | 1/2        | J        |  |  |  |  |  |
|                                                                          | В                                       |                              | А         |            |          |  |  |  |  |  |
|                                                                          |                                         |                              |           |            |          |  |  |  |  |  |