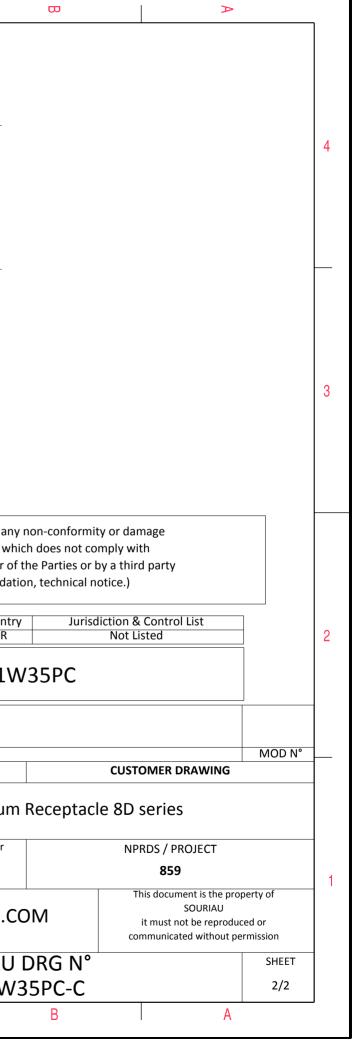

|   |                                                                                                                                                                                                          |                                                                                                                                                                                                                                                                                                                                                                                                                                                                                                                                     |            |   | 1        |                                                    |                                                                                                    |                             |  |  |  |
|---|----------------------------------------------------------------------------------------------------------------------------------------------------------------------------------------------------------|-------------------------------------------------------------------------------------------------------------------------------------------------------------------------------------------------------------------------------------------------------------------------------------------------------------------------------------------------------------------------------------------------------------------------------------------------------------------------------------------------------------------------------------|------------|---|----------|----------------------------------------------------|----------------------------------------------------------------------------------------------------|-----------------------------|--|--|--|
| r | <b></b>                                                                                                                                                                                                  | <u>م</u>                                                                                                                                                                                                                                                                                                                                                                                                                                                                                                                            | н <b>т</b> | m | D        |                                                    | 0                                                                                                  |                             |  |  |  |
|   |                                                                                                                                                                                                          | Contact Layout                                                                                                                                                                                                                                                                                                                                                                                                                                                                                                                      |            |   |          |                                                    | Panel cutout                                                                                       |                             |  |  |  |
|   |                                                                                                                                                                                                          |                                                                                                                                                                                                                                                                                                                                                                                                                                                                                                                                     |            |   |          | JAM NUT                                            | RECEPTACLE (TYPE 7)                                                                                |                             |  |  |  |
| 4 |                                                                                                                                                                                                          |                                                                                                                                                                                                                                                                                                                                                                                                                                                                                                                                     |            |   |          |                                                    |                                                                                                    | -<br>                       |  |  |  |
|   | $\begin{array}{cccc} 2 & +.146 & (3.71) \\ 3 & +.232 & (5.89) \\ 4 &206 & (7.77) \\ 5 & +.365 & (9.27) \\ 6 & +.406 & (10.31) \end{array}$                                                               | Contacts    Insert arrangement 21-35)  Location    Y-axis<br>(mm)  Contact<br>position ID  X-axis<br>(mm)  Y-axis<br>(mm)    +426 (10.82)  41 098 (2.49) 322 (8.18)    +404 (10.26)  42 184 (4.67) 200 (7.11)    +362 (0.919)  43 258 (6.55) 220 (5.57)    -320 (7.67)  45 332 (8.43) 048 (1.22)    +141 (3.68)  -633 (2.43)  +.048 (1.22)  +.048 (1.22)    +048 (1.22)  47 311 (7.90)  +.141 (3.58)    -048 (1.22)  48 258 (6.55)  +.220 (5.59)    -144 (3.58)  48 184 (4.67)  +.220 (5.77)                                        |            |   |          | Max. thickness panel for receptacle:Type 7: 3.2 mm |                                                                                                    |                             |  |  |  |
| ω | $\begin{array}{c} 3 \\ 10 \\ +365 (9.27) \\ 11 \\ +306 (7.77) \\ 12 \\ +232 (5.89) \\ 13 \\ +146 (3.71) \\ 14 \\ +053 (1.35) \\ 15 \\ -063 (1.35) \\ 16 \\ -146 (3.71) \\ 17 \\ -232 (5.89) \end{array}$ | -227 (5.77)  50  -0.98 (2.49)  +.322 (8.18)    -302 (7.67)  51  -0.48 (1.22)  +.241 (6.12)    -362 (9.19)  52  +.048 (1.22)  +.241 (6.12)    -404 (10.26)  53  +.134 (3.40)  +.199 (5.05)    -426 (10.82)  54  +.208 (5.28)  +.139 (3.53)    -426 (10.82)  55  +.237 (6.02)  +.048 (1.22)    -426 (10.26)  56  +.237 (6.02) 048 (1.22)    -362 (9.19)  57  +.208 (5.28) 139 (3.53)                                                                                                                                                  |            |   |          | Di<br>E<br>Ø                                       | 37.08+0/-0                                                                                         | ).25                        |  |  |  |
|   | 23406 (10.31)<br>24365 (9.27)<br>25306 (7.77)                                                                                                                                                            | Contacts    Contact<br>y-axis  Location    Y-axis<br>(mm)  Contact<br>position 10  Location    -302 (7.67)  58  +.134 (3.40) 199 (5.05)    -227 (5.77)  59  +.048 (1.22) 241 (6.12)    -141 (3.58)  60 048 (1.22) 241 (6.12)    -048 (1.22)  62 208 (5.28) 139 (5.05)    +141 (3.58)  63 237 (6.02) 048 (1.22)    +141 (3.58)  63 237 (6.02) 048 (1.22)    +227 (5.77)  64 237 (6.02) 048 (1.22)    +227 (5.77)  64 237 (6.02)  +.048 (1.22)    +.302 (7.67)  65 208 (5.28) 139 (3.53)    +.302 (9.19)  66 134 (3.40)  +.199 (5.55) |            |   |          |                                                    |                                                                                                    |                             |  |  |  |
| N | $\begin{array}{cccccccccccccccccccccccccccccccccccc$                                                                                                                                                     | $\begin{array}{rrrrrrrrrrrrrrrrrrrrrrrrrrrrrrrrrrrr$                                                                                                                                                                                                                                                                                                                                                                                                                                                                                |            |   |          |                                                    | DURIAU shall not be lia<br>due to a use of the Pr<br>Specifications issued b<br>(professional reco | oducts whi<br>y either of t |  |  |  |
|   | Sheli Arrangement Num<br>size no. con<br>21 -35 7                                                                                                                                                        | Applicable to MIL-DTL-38999 only)    ber of  Size  Service  Contact  Supersedes    tacts  contacts  rating  location  rating    79  22D  M  ALL  MS27531-35                                                                                                                                                                                                                                                                                                                                                                         |            |   |          |                                                    | PN: 80                                                                                             | L                           |  |  |  |
|   |                                                                                                                                                                                                          |                                                                                                                                                                                                                                                                                                                                                                                                                                                                                                                                     |            |   | A        | 08-11-2016 First R                                 | elease<br>est modification - by                                                                    |                             |  |  |  |
|   |                                                                                                                                                                                                          |                                                                                                                                                                                                                                                                                                                                                                                                                                                                                                                                     |            |   | Design   |                                                    | Date:                                                                                              |                             |  |  |  |
|   |                                                                                                                                                                                                          |                                                                                                                                                                                                                                                                                                                                                                                                                                                                                                                                     |            |   |          | TITLE Aluminiur                                    |                                                                                                    | minium                      |  |  |  |
|   |                                                                                                                                                                                                          |                                                                                                                                                                                                                                                                                                                                                                                                                                                                                                                                     |            |   | SCA<br>N |                                                    | ( Tole                                                                                             | ral linear<br>rances:<br>±  |  |  |  |
|   |                                                                                                                                                                                                          |                                                                                                                                                                                                                                                                                                                                                                                                                                                                                                                                     |            |   | SO       | OURIAU WWW.SOURIAU.                                |                                                                                                    | RIAU.CO                     |  |  |  |
|   |                                                                                                                                                                                                          |                                                                                                                                                                                                                                                                                                                                                                                                                                                                                                                                     |            |   | FORI     |                                                    |                                                                                                    | JRIAU<br>721W3              |  |  |  |
| L | Н                                                                                                                                                                                                        | G                                                                                                                                                                                                                                                                                                                                                                                                                                                                                                                                   | F          | E | D        |                                                    | C                                                                                                  |                             |  |  |  |