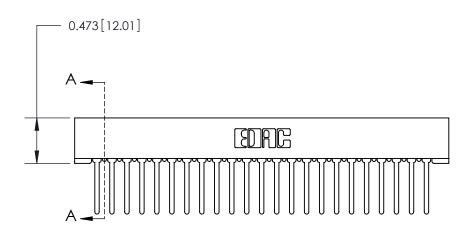

## **Contact Detail**

Wire Wrap .046x.013(1.17x0.33) - Tail LG=.520(13.21) .156 [3.96] Contact Spacing x .200 [5.08] Row Spacing

— 3.898[99.01] — - 3.752[95.30] **—** 0.343[8.71]

**SECTION A-A** 

.095 [2.41] Point of Contact (Measured from bottom of Card Slot)

Card Slot Accepts .054 [1.37] to .070 [1.78] Thick P.C. Board

**See Accompanying Page for:** 

**Contact Bend Details** 

807/857 Series High Temp Card Edge Connector Part Number: 857-046-442-201

YOUR CONNECTION TO QUALITY & SERVICE